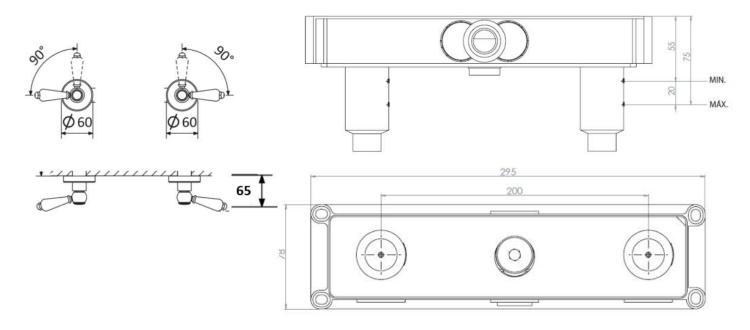

Material Finish Min. pressure solid brass chrome, nickel 0.5 bar

AstonMatthews For contact information and branch addresses please visit www.astonmatthews.co.uk specifications / dimensions subject to manufacturing tolerances