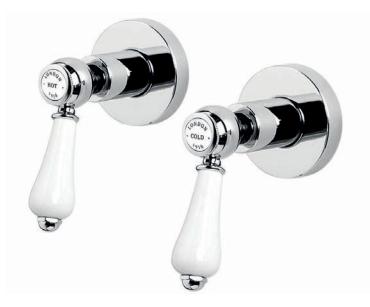

## london lever hot & cold wall valves inc Easybox

installation

The London collection draws inspiration from the Edwardian era, blending the grandeur of Victorian design with the simplicity of Art Deco. The ceramic indices and levers feature a subtle cream crackle glaze, hand-finished in Staffordshire—a region known for skilled ceramics craftsmen. Combining traditional materials like brass and ceramic with modern innovations, the collection features the EasyBox system for hassle-free installation. Crafted in lead free brass, it reflects a commitment to efficiency, design, and sustainable production.