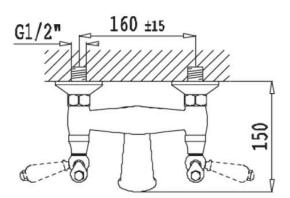

## london lever wall mounted bath filler

The London collection draws inspiration from the Edwardian era, blending the grandeur of Victorian design with the simplicity of Art Deco. The ceramic indices and levers feature a subtle cream crackle glaze, hand-finished in Staffordshire—a region known for skilled ceramics craftsmen. Combining traditional materials like brass and ceramic with modern innovations, the collection features the EasyBox system for hassle-free installation. Crafted in lead free brass, it reflects a commitment to efficiency, design, and sustainable production.

Material solid brass chrome, nickel Finish

0.2 bar Min. pressure