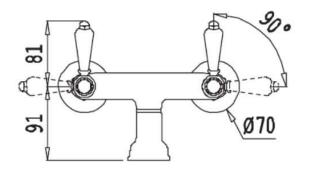

## london lever wall mounted bath filler

The London collection draws inspiration from the Edwardian era, blending the grandeur of Victorian design with the simplicity of Art Deco. The ceramic indices and levers feature a subtle cream crackle glaze, hand-finished in Staffordshire—a region known for skilled ceramics craftsmen. Combining traditional materials like brass and ceramic with modern innovations, the collection features the EasyBox system for hassle-free installation. Crafted in lead free brass, it reflects a commitment to efficiency, design, and sustainable production.

Material solid brass chrome, nickel Finish

0.2 bar Min. pressure