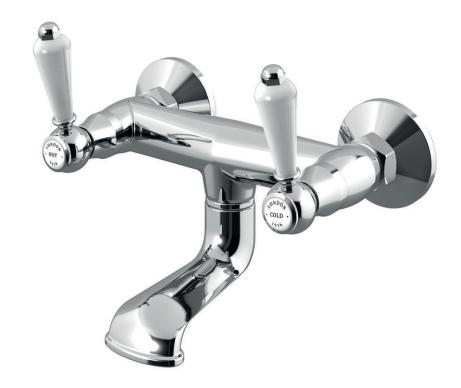

## london lever wall mounted bath filler

The London collection draws inspiration from the Edwardian era, blending the grandeur of Victorian design with the simplicity of Art Deco. The ceramic indices and levers feature a subtle cream crackle glaze, hand-finished in Staffordshire—a region known for skilled ceramics craftsmen. Combining traditional materials like brass and ceramic with modern innovations, the collection features the EasyBox system for hassle-free installation. Crafted in lead free brass, it reflects a commitment to efficiency, design, and sustainable production.