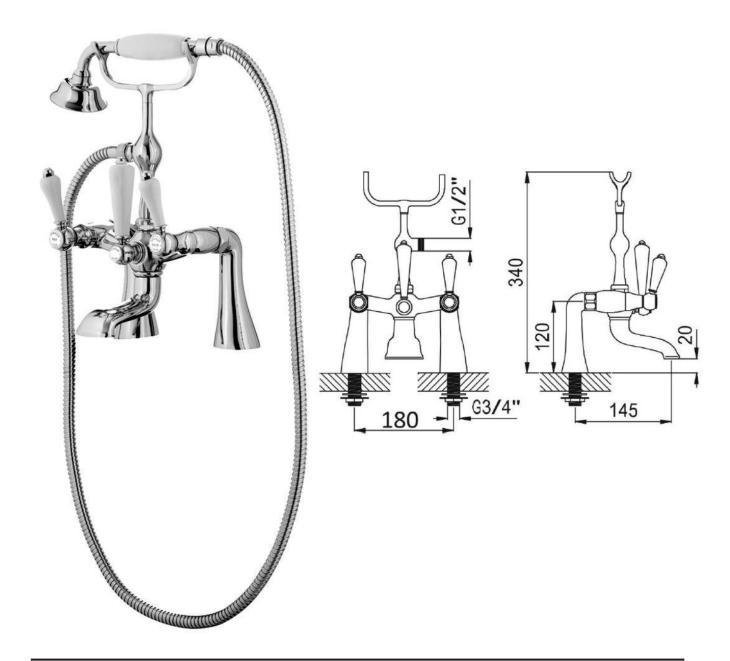

## london lever deck mounted bath shower mixer

The London collection draws inspiration from the Edwardian era, blending the grandeur of Victorian design with the simplicity of Art Deco. The ceramic indices and levers feature a subtle cream crackle glaze, hand-finished in Staffordshire—a region known for skilled ceramics craftsmen. Combining traditional materials like brass and ceramic with modern innovations, the collection features the EasyBox system for hassle-free installation. Crafted in lead free brass, it reflects a commitment to efficiency, design, and sustainable production.

Material solid brass chrome, nickel Finish

0.5 bar Min. pressure