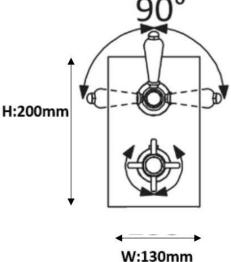

## technical data

- 1. hot feed 3/4"
- 2. cold feed 3/4"
- 3. easy box
- 4. plaster guard & spirit level
- 5. thermostatic cartridge
- 6. diverter cartridge
- 7. outlet 1
- 8. outlet 2