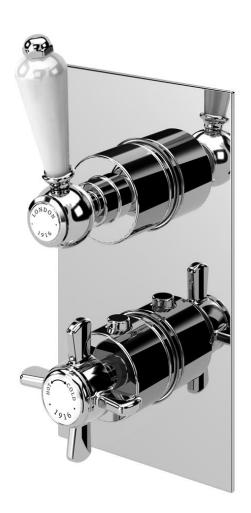

## london concealed dual outlet shower valve

including easybox installation

The London collection draws inspiration from the Edwardian era, blending the grandeur of Victorian design with the simplicity of Art Deco. The ceramic indices and levers feature a subtle cream crackle glaze, hand-finished in Staffordshire—a region known for skilled ceramics craftsmen. Combining traditional materials like brass and ceramic with modern innovations, the collection features the EasyBox system for hassle-free installation. Crafted in lead free brass, it reflects a commitment to efficiency, design, and sustainable production.

Material Finish Min. pressure solid brass chrome, nickel 1 bar

including easybox installation