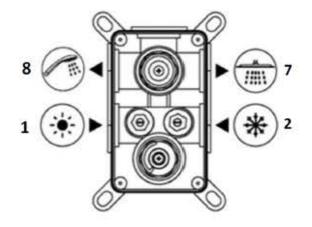

## technical data

- 1. hot feed 3/4"
- 2. cold feed 3/4"
- 3. easy box
- 4. plaster guard & spirit level
- 5. thermostatic cartridge
- 6. diverter cartridge
- 7. outlet 1
- 8. outlet 2