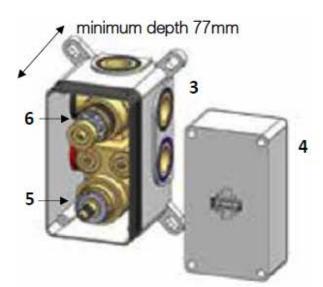

## technical data

- 1. hot feed 3/4"
- 2. cold feed 3/4"
- 3. easy box
- 4. plaster guard & spirit level
- 5. thermostatic cartridge
- 6. diverter cartridge
- 7. outlet 1
- 8. outlet 2