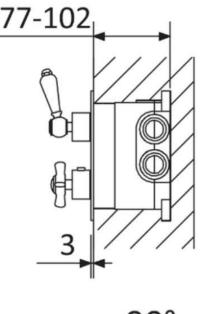

## technical data

- 1. hot feed 3/4"
- 2. cold feed 3/4"
- 3. easy box
- 4. plaster guard & spirit level
- 5. thermostatic cartridge
- 6. diverter cartridge
- 7. outlet 1
- 8. outlet 2