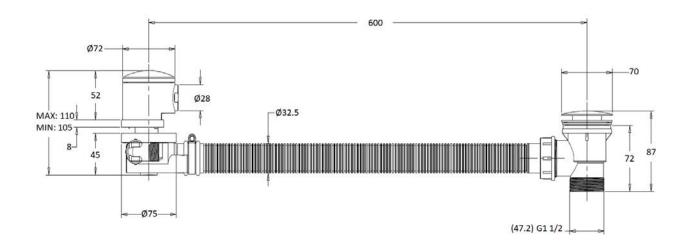

Shower rose 200mm classic

400mm Shower arm

inc wall outlet and metal hose Hand shower

triple outlet Valve

exfil with klik waste Waste chrome, nickel Finish