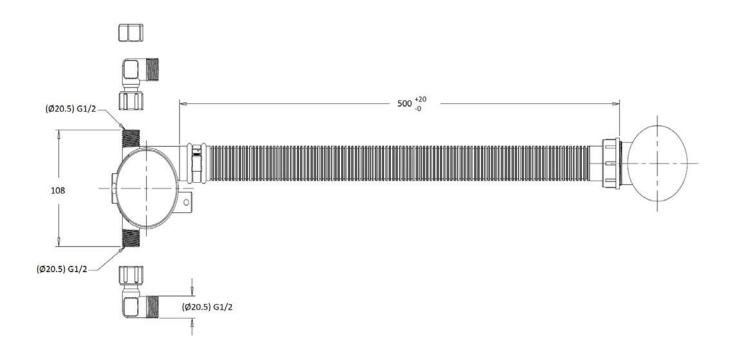

Shower rose 200mm classic

400mm Shower arm

inc wall outlet and metal hose Hand shower

triple outlet Valve

exfil with klik waste Waste chrome, nickel Finish