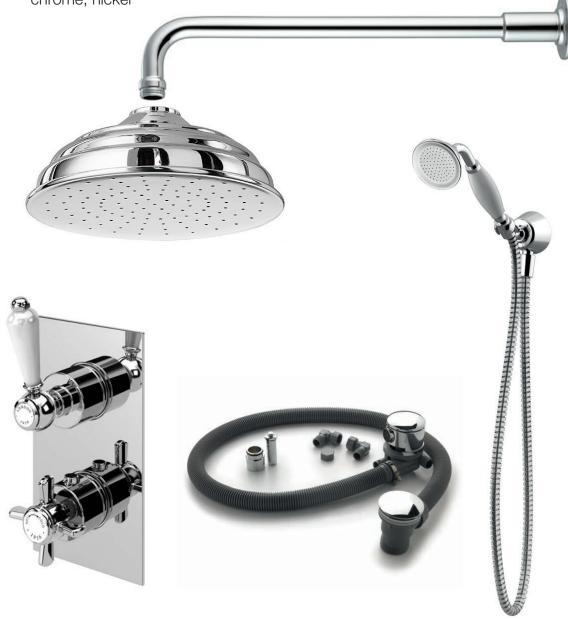

Shower rose 200mm classic

400mm Shower arm

inc wall outlet and metal hose Hand shower

triple outlet Valve

exfil with klik waste Waste chrome, nickel Finish