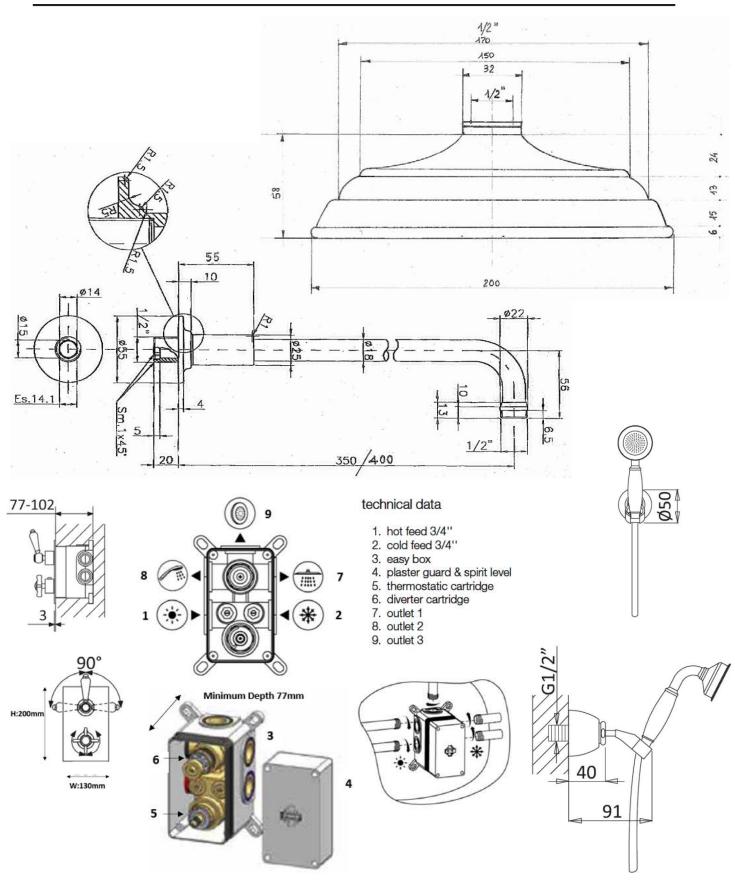

Shower rose 200mm classic

400mm Shower arm

inc wall outlet and metal hose Hand shower

triple outlet Valve

exfil with klik waste Waste chrome, nickel Finish