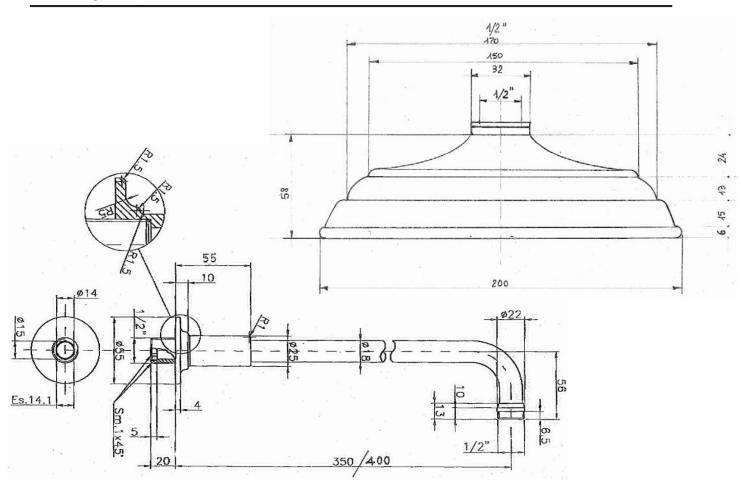

Shower rose 200mm classic

400mm Shower arm Valve single outlet chrome, nickel Finish