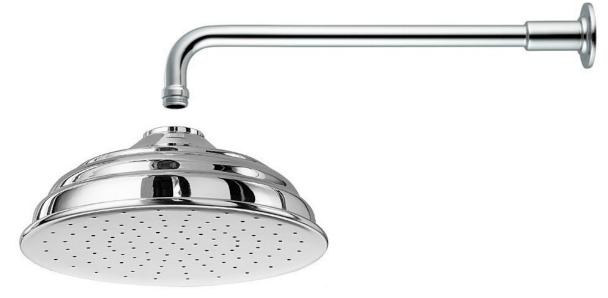

Shower rose 200mm classic

400mm Shower arm Valve single outlet chrome, nickel Finish