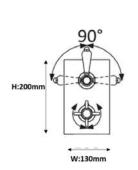

Shower rose 200mm classic

400mm Shower arm Valve single outlet chrome, nickel Finish