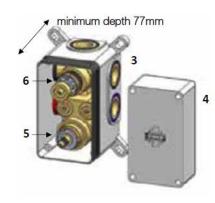

### including easybox installation

- 1. hot feed 3/4"
- 2. cold feed 3/4"
- 3. easy box
- 4. plaster guard & spirit level
- 5. thermostatic cartridge
- 6. diverter cartridge
- 7. outlet 1
- 8. outlet 2 this can be capped for single outlet