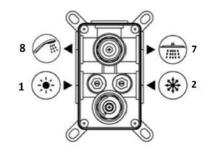

### including easybox installation

- 1. hot feed 3/4"
- 2. cold feed 3/4"
- 3. easy box
- 4. plaster guard & spirit level
- 5. thermostatic cartridge
- 6. diverter cartridge
- 7. outlet 1
- 8. outlet 2 this can be capped for single outlet