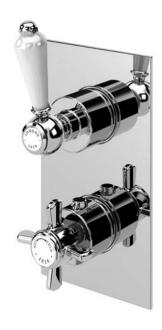

Shower rose 200mm classic

400mm Shower arm Valve single outlet chrome, nickel Finish