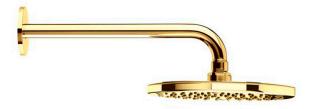

## index 225mm round shower rose & 400mm arm

Distinctive, high quality range which includes complementary thermostatic shower valves, manufactured in England. Equally suited to a traditional, contemporary or 'industrial' looking roomset.

Materialsolid brassFinishchrome, scuffed brass - a living finish that can be polished to maintain its original<br/>look, or if left, will tarnish naturally and assume a characterful deep patina with ageMin. pressure1bar