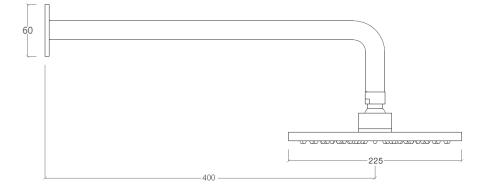

## index 225mm round shower rose & 400mm arm

Distinctive, high quality range which includes complementary thermostatic shower valves, manufactured in England. Equally suited to a traditional, contemporary or 'industrial' looking roomset.

Materialsolid brassFinishchrome, scuffed brass - a living finish that can be polished to maintain its original<br/>look, or if left, will tarnish naturally and assume a characterful deep patina with ageMin. pressure1bar