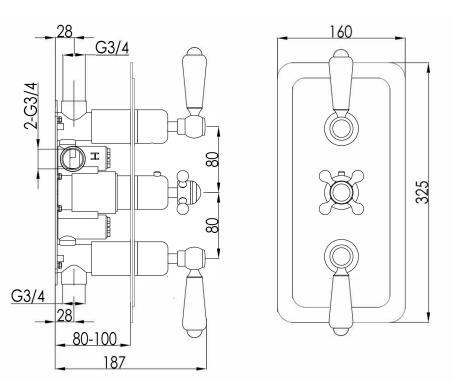

## Cadogan 3/4" concealed triple outlet thermo shower valve

Our Cadogan range of affordable Traditional brassware comes with either cross-top or lever handles and is available in a choice of chrome or nickel finishes. Manufactured from solid brass to complement your Traditional style bathroom. The cross head controls the temperature whilst the china levers control on/off of three outlets.

| Material       | solid brass, ceramic lever |
|----------------|----------------------------|
| Finishes       | chrome, nickel             |
| Min. pressure: | 0.5 bar                    |

AstonMatthews For contact information and branch addresses please visit www.astonmatthews.co.uk