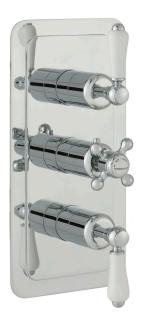

## Cadogan 3/4" concealed triple outlet thermo shower valve

Our Cadogan range of affordable Traditional brassware comes with either cross-top or lever handles and is available in a choice of chrome or nickel finishes. Manufactured from solid brass to complement your Traditional style bathroom. The cross head controls the temperature whilst the china levers control on/off of three outlets.