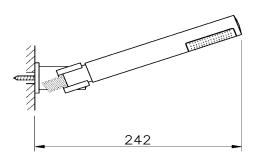

Min. pressure Minimum 1 bar, maximum 5 bar, recommended 3 bar

AstonMatthews For contact information and branch addresses please visit www.astonmatthews.co.uk specifications / dimensions subject to manufacturing tolerances