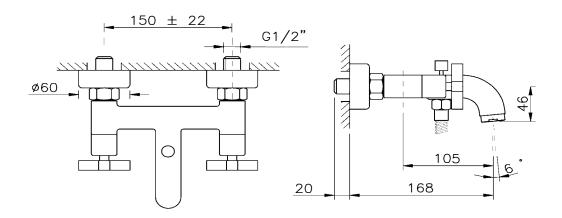

Min. pressure Minimum 1 bar, maximum 5 bar, recommended 3 bar

AstonMatthews For contact information and branch addresses please visit www.astonmatthews.co.uk specifications / dimensions subject to manufacturing tolerances