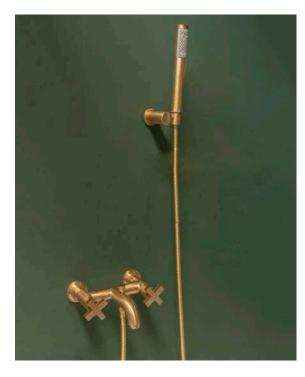

## axis wall mounted bath shower mixer

Our Axis range of brassware features linear cross handles and knurled detailing on the spouts. The scuffed brass living finish makes this range adaptable to both modern and classic bathroom styles.

Material solid brass Finishes scuffed brass - a living finish that can be polished to maintain its original look, or if left, will tarnish naturally and assume a characterful deep patina with age, bespoke finishes upon request.