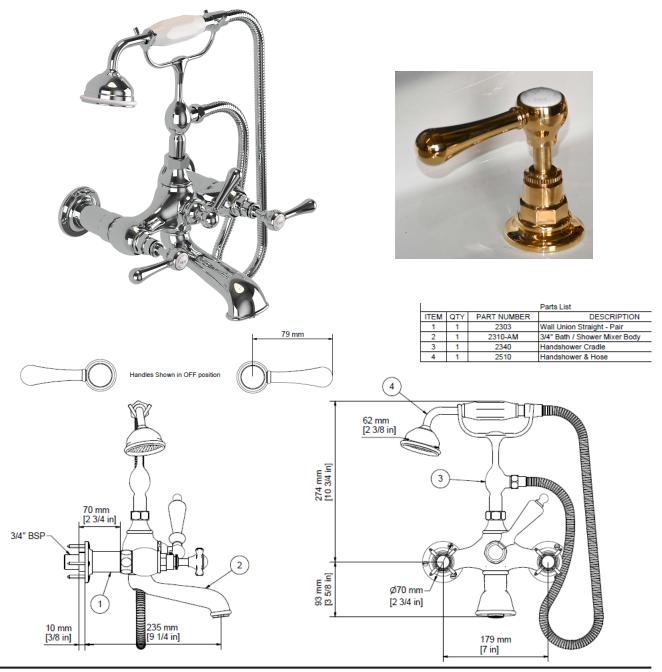

## astonian classic lever 2 hole

wall mounted bath shower mixer

Our astonian classic range of brassware is designed and made from start to finish in the UK, made from solid brass and available in a wide variety of finishes. With a choice of the classic pinched victorian era styled cross-head or the subtly detailed lever controls to fit more classic/retro style bathrooms.

| Material | solid brass                                                |
|----------|------------------------------------------------------------|
| Pressure | min 0.5 recommended 1-5 bar                                |
| Finishes | chrome, nickel, astonite, polished brass and brushed brass |
| Waste    | not included                                               |