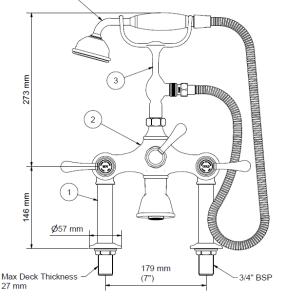

Material solid brass

Pressure min 0.5 recommended 1-5 bar

Finishes chrome, nickel, astonite, polished brass and brushed brass

Waste not included

| l dita List |     |             |                                  |
|-------------|-----|-------------|----------------------------------|
| ITEM        | QTY | PART NUMBER | DESCRIPTION                      |
| 1           | 1   | 2301        | Pair Deck Unions                 |
| 2           | 1   | 2311-AM     | 3/4" Bath Shower Mixer Body Assy |
| 3           | 1   | 2340        | Handshower Cradle                |
| 4           | 1   | 2510        | Handshower and rose              |
|             |     |             |                                  |