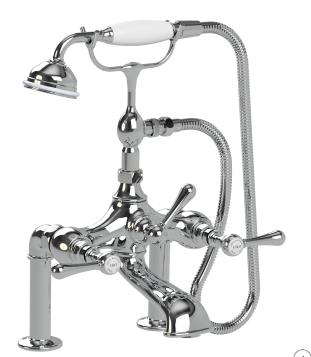

## deck mounted bath mixer

Our astonian classic range of brassware is designed and made from start to finish in the UK, made from solid brass and available in a wide variety of finishes. With a choice of the classic pinched victorian era styled cross-head or the subtly detailed lever controls to fit more classic/retro style bathrooms.

Material solid brass

Pressure min 0.5 recommended 1-5 bar

Finishes chrome, nickel, astonite, polished brass and brushed brass

Waste not included

| l dita List |     |             |                                  |
|-------------|-----|-------------|----------------------------------|
| ITEM        | QTY | PART NUMBER | DESCRIPTION                      |
| 1           | 1   | 2301        | Pair Deck Unions                 |
| 2           | 1   | 2311-AM     | 3/4" Bath Shower Mixer Body Assy |
| 3           | 1   | 2340        | Handshower Cradle                |
| 4           | 1   | 2510        | Handshower and rose              |
|             |     |             |                                  |