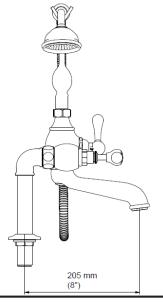

Material solid brass

Pressure min 0.5 recommended 1-5 bar

Finishes chrome, nickel, astonite, polished brass and brushed brass

Waste not included

| l dita List |     |             |                                  |
|-------------|-----|-------------|----------------------------------|
| ITEM        | QTY | PART NUMBER | DESCRIPTION                      |
| 1           | 1   | 2301        | Pair Deck Unions                 |
| 2           | 1   | 2311-AM     | 3/4" Bath Shower Mixer Body Assy |
| 3           | 1   | 2340        | Handshower Cradle                |
| 4           | 1   | 2510        | Handshower and rose              |
|             |     |             |                                  |