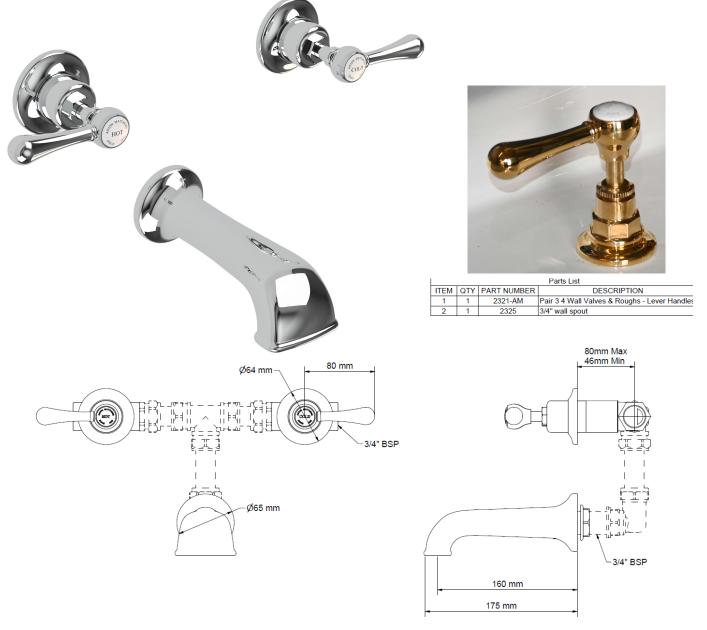

## astonian classic

lever 3 hole bath mounted bath filler

Our astonian classic range of brassware is designed and made from start to finish in the UK, made from solid brass and available in a wide variety of finishes. With a choice of the classic pinched victorian era styled cross-head or the subtly detailed lever controls to fit more classic/retro style bathrooms.

| Material | solid brass                                                |
|----------|------------------------------------------------------------|
| Pressure | min 0.5 recommended 1-5 bar                                |
| Finishes | chrome, nickel, astonite, polished brass and brushed brass |
| Waste    | not included                                               |
|          |                                                            |

NOTE: Plumbing shown for reference only and not included in kit!

AstonMatthews For contact information and branch addresses please visit www.astonmatthews.co.uk