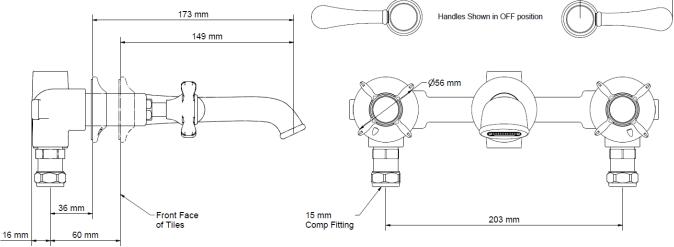

## astonian classic

lever 3 hole wall mounted basin mixer

Our astonian classic range of brassware is designed and made from start to finish in the UK, made from solid brass and available in a wide variety of finishes. With a choice of the classic pinched victorian era styled cross-head or the subtly detailed lever controls to fit more classic/retro style bathrooms.

Materialsolid brassPressuremin 0.5 recommended 1-5 barFinisheschrome, nickel, astonite, polished brass and brushed brassWastenot included

AstonMatthews For contact information and branch addresses please visit www.astonmatthews.co.uk