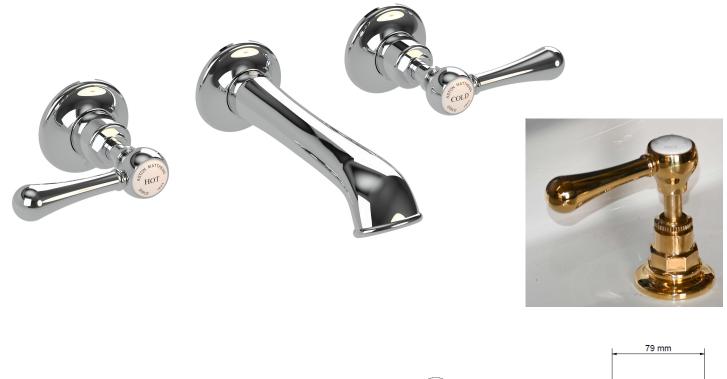

## astonian classic

lever 3 hole wall mounted basin mixer

Our astonian classic range of brassware is designed and made from start to finish in the UK, made from solid brass and available in a wide variety of finishes. With a choice of the classic pinched victorian era styled cross-head or the subtly detailed lever controls to fit more classic/retro style bathrooms.

Materialsolid brassPressuremin 0.5 recommended 1-5 barFinisheschrome, nickel, astonite, polished brass and brushed brassWastenot included

AstonMatthews For contact information and branch addresses please visit www.astonmatthews.co.uk