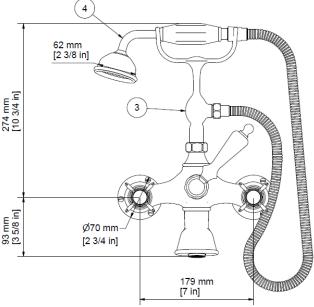

Material solid brass

Pressure min 0.5 recommended 1-5 bar

Finishes chrome, nickel, astonite, polished brass and brushed brass

Waste not included

|      |     |             | Parts List                    |
|------|-----|-------------|-------------------------------|
| ITEM | QTY | PART NUMBER | DESCRIPTION                   |
| 1    | 1   | 2303        | Wall Union Straight - Pair    |
| 2    | 1   | 2310-AM     | 3/4" Bath / Shower Mixer Body |
| 3    | 1   | 2340        | Handshower Cradle             |
| 4    | 1   | 2510        | Handshower & Hose             |