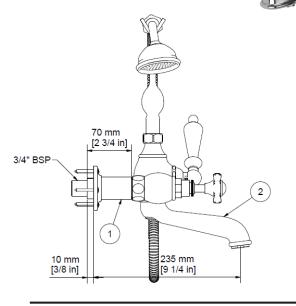

Material solid brass

Pressure min 0.5 recommended 1-5 bar

Finishes chrome, nickel, astonite, polished brass and brushed brass

Waste not included

|      |     |             | Parts List                    |
|------|-----|-------------|-------------------------------|
| ITEM | QTY | PART NUMBER | DESCRIPTION                   |
| 1    | 1   | 2303        | Wall Union Straight - Pair    |
| 2    | 1   | 2310-AM     | 3/4" Bath / Shower Mixer Body |
| 3    | 1   | 2340        | Handshower Cradle             |
| 4    | 1   | 2510        | Handshower & Hose             |