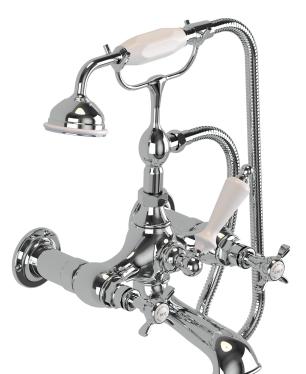

## astonian classic crosshead

## 2 hole wall mounted bath mixer

Our astonian classic range of brassware is designed and made from start to finish in the UK, made from solid brass and available in a wide variety of finishes. With a choice of the classic pinched victorian era styled cross-head or the subtly detailed lever controls to fit more classic/retro style bathrooms.

Material solid brass

Pressure min 0.5 recommended 1-5 bar

Finishes chrome, nickel, astonite, polished brass and brushed brass

Waste not included

|      |     |             | Parts List                    |
|------|-----|-------------|-------------------------------|
| ITEM | QTY | PART NUMBER | DESCRIPTION                   |
| 1    | 1   | 2303        | Wall Union Straight - Pair    |
| 2    | 1   | 2310-AM     | 3/4" Bath / Shower Mixer Body |
| 3    | 1   | 2340        | Handshower Cradle             |
| 4    | 1   | 2510        | Handshower & Hose             |