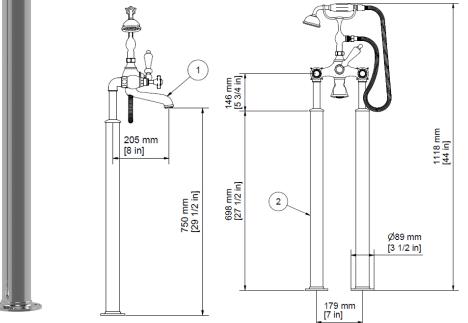

## astonian classic crosshead

2 hole floor mounted bath shower mixer

Our astonian classic range of brassware is designed and made from start to finish in the UK, made from solid brass and available in a wide variety of finishes. With a choice of the classic pinched victorian era styled cross-head or the subtly detailed lever controls to fit more classic/retro style bathrooms.