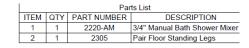

Material Pressure Finishes Waste solid brass min 0.5 recommended 1-5 bar chrome, nickel, astonite, polished brass and brushed brass not included

AstonMatthews For contact information and branch addresses please visit www.astonmatthews.co.uk