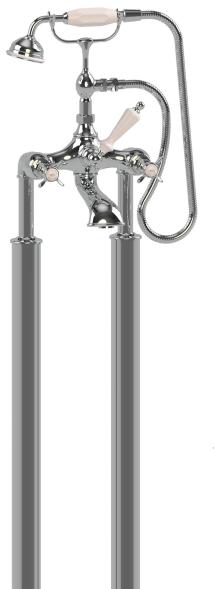

## astonian classic crosshead

2 hole floor mounted bath shower mixer

Our astonian classic range of brassware is designed and made from start to finish in the UK, made from solid brass and available in a wide variety of finishes. With a choice of the classic pinched victorian era styled cross-head or the subtly detailed lever controls to fit more classic/retro style bathrooms.