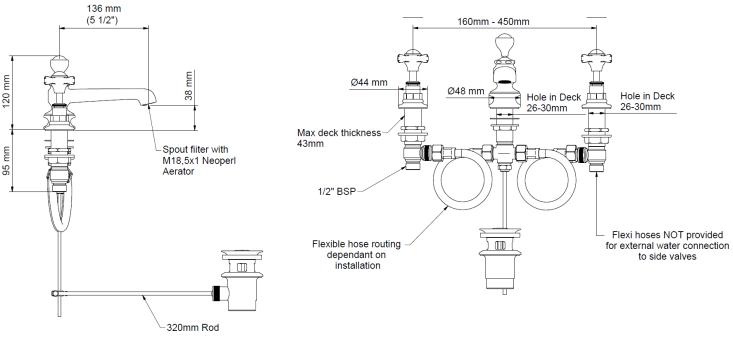

| Material | solid brass                                                |
|----------|------------------------------------------------------------|
| Pressure | min 0.5 recommended 1-5 bar                                |
| Finishes | chrome, nickel, astonite, polished brass and brushed brass |
| Waste    | pop-up waste included                                      |