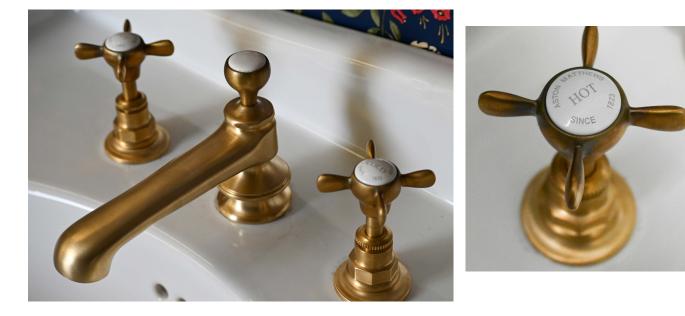

## astonian classic crosshead

3 hole basin mixer including pop-up waste

Our astonian classic range of brassware is designed and made from start to finish in the UK, made from solid brass and available in a wide variety of finishes. With a choice of the classic pinched victorian era styled cross-head or the subtly detailed lever controls to fit more classic/retro style bathrooms.

| Material | solid brass                                                |
|----------|------------------------------------------------------------|
| Pressure | min 0.5 recommended 1-5 bar                                |
| Finishes | chrome, nickel, astonite, polished brass and brushed brass |
| Waste    | pop-up waste included                                      |