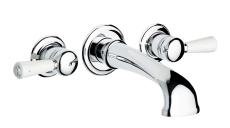

## Astonian Original

wall mounted china lever bath filler

The Astonian Original range of high-quality British traditional brassware is available in an extensive range of finishes including Chrome, Nickel, Astonite, Polished and Brushed Brass and our exclusive living Aged Brass finish. With a choice of crosshead handles or ceramic levers and complete range covering basin, bath and shower fittings all manufactured, plated and polished in the UK. This well designed brassware features raw mechanical shapes with elegant period detailing. Our exclusive Aged Brass finish will create a bold statement and the living finish will evolve over time, adding character to the look.