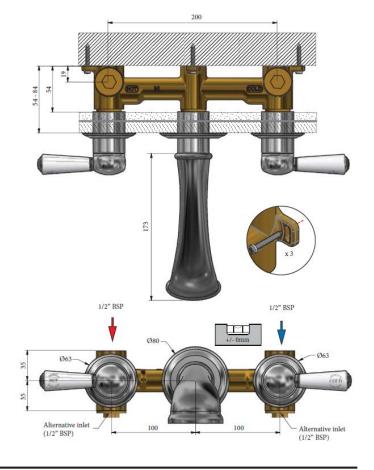

Material solid brass

Plated Finishes chrome, nickel, astonite

Living Finishes polished brass, brushed brass, aged brass - these finishes

will evolve over time developing a characterful patina

Pressure suitable for low and high pressure installations

## Flow rates

0.5 bar 65.00 + L/min 1.0 bar 65.00 + L/min 3.0 bar 65.00 + L/min