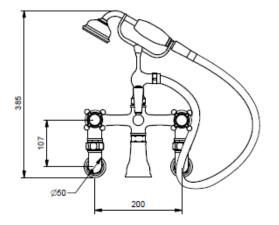

## Astonian Original

## wall mounted bath shower mixer

The Astonian Original range of high-quality British traditional brassware is available in an extensive range of finishes including Chrome, Nickel, Astonite, Polished and Brushed Brass and our exclusive living Aged Brass finish. With a choice of crosshead handles or ceramic levers and complete range covering basin, bath and shower fittings all manufactured, plated and polished in the UK. This well designed brassware features raw mechanical shapes with elegant period detailing. Our exclusive Aged Brass finish will create a bold statement and the living finish will evolve over time, adding character to the look.