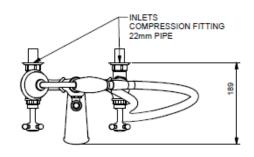

## Astonian Original

## wall mounted bath shower mixer

The Astonian Original range of high-quality British traditional brassware is available in an extensive range of finishes including Chrome, Nickel, Astonite, Polished and Brushed Brass and our exclusive living Aged Brass finish. With a choice of crosshead handles or ceramic levers and complete range covering basin, bath and shower fittings all manufactured, plated and polished in the UK. This well designed brassware features raw mechanical shapes with elegant period detailing. Our exclusive Aged Brass finish will create a bold statement and the living finish will evolve over time, adding character to the look.

Material solid brass

Plated Finishes chrome, nickel, astonite

Living Finishes polished brass, brushed brass, aged brass - these finishes

will evolve over time developing a characterful patina

Pressure suitable for low and high pressure installations