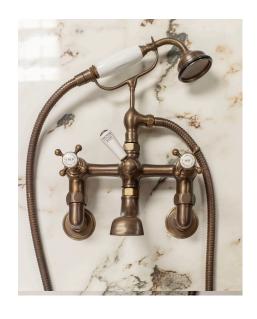

## Astonian Original

## wall mounted bath shower mixer

The Astonian Original range of high-quality British traditional brassware is available in an extensive range of finishes including Chrome, Nickel, Astonite, Polished and Brushed Brass and our exclusive living Aged Brass finish. With a choice of crosshead handles or ceramic levers and complete range covering basin, bath and shower fittings all manufactured, plated and polished in the UK. This well designed brassware features raw mechanical shapes with elegant period detailing. Our exclusive Aged Brass finish will create a bold statement and the living finish will evolve over time, adding character to the look.