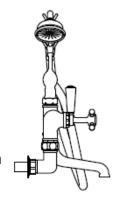

## Astonian Original

## wall mounted bath shower mixer

The Astonian Original range of high-quality British traditional brassware is available in an extensive range of finishes including Chrome, Nickel, Astonite, Polished and Brushed Brass and our exclusive living Aged Brass finish. With a choice of crosshead handles or ceramic levers and complete range covering basin, bath and shower fittings all manufactured, plated and polished in the UK. This well designed brassware features raw mechanical shapes with elegant period detailing. Our exclusive Aged Brass finish will create a bold statement and the living finish will evolve over time, adding character to the look.

Material solid brass

Plated Finishes chrome, nickel, astonite

Living Finishes polished brass, brushed brass, aged brass - these finishes

will evolve over time developing a characterful patina

Pressure suitable for low and high pressure installations