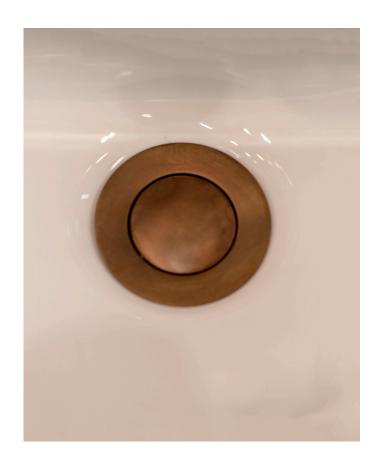

Material solid brass

Plated Finishes chrome, nickel, astonite

Living Finishes polished brass, brushed brass, aged brass - these finishes

will evolve over time developing a characterful patina

Unslotted suitable for basins without an overflow