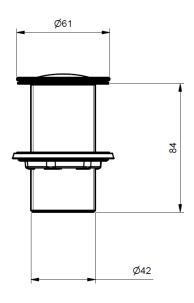

Material solid brass

Plated Finishes chrome, nickel, astonite

Living Finishes polished brass, brushed brass, aged brass - these finishes

will evolve over time developing a characterful patina

Unslotted suitable for basins without an overflow