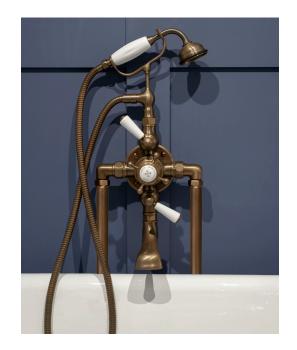

## Astonian Original

thermostatic deck mounted bath shower mixer

The Astonian Original range of high-quality British traditional brassware is available in an extensive range of finishes including Chrome, Nickel, Astonite, Polished and Brushed Brass and our exclusive living Aged Brass finish. With a choice of crosshead handles or ceramic levers and complete range covering basin, bath and shower fittings all manufactured, plated and polished in the UK. This well designed brassware features raw mechanical shapes with elegant period detailing. Our exclusive Aged Brass finish will create a bold statement and the living finish will evolve over time, adding character to the look.