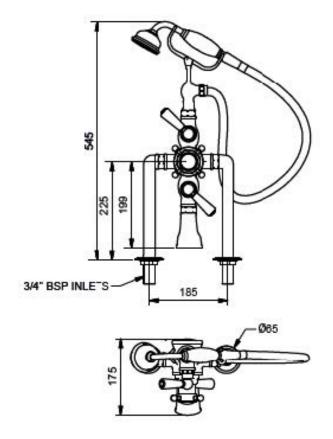

## Astonian Original

thermostatic deck mounted bath shower mixer

The Astonian Original range of high-quality British traditional brassware is available in an extensive range of finishes including Chrome, Nickel, Astonite, Polished and Brushed Brass and our exclusive living Aged Brass finish. With a choice of crosshead handles or ceramic levers and complete range covering basin, bath and shower fittings all manufactured, plated and polished in the UK. This well designed brassware features raw mechanical shapes with elegant period detailing. Our exclusive Aged Brass finish will create a bold statement and the living finish will evolve over time, adding character to the look.

Material solid brass

Plated Finishes chrome, nickel, astonite

Living Finishes polished brass, brushed brass, aged brass - these finishes

will evolve over time developing a characterful patina

Pressure suitable for low and high pressure installations