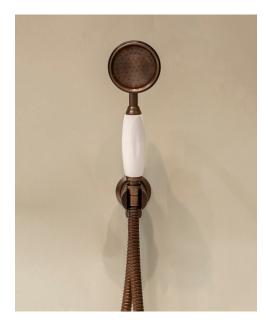

## Astonian Original

handshower kit with handshower, hose, wall outlet & holder

The Astonian Original range of high-quality British traditional brassware is available in an extensive range of finishes including Chrome, Nickel, Astonite, Polished and Brushed Brass and our exclusive living Aged Brass finish. With a choice of crosshead handles or ceramic levers and complete range covering basin, bath and shower fittings all manufactured, plated and polished in the UK. This well designed brassware features raw mechanical shapes with elegant period detailing. Our exclusive Aged Brass finish will create a bold statement and the living finish will evolve over time, adding character to the look.