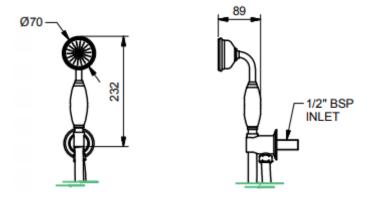

| Material         | solid brass                                                                                                             |
|------------------|-------------------------------------------------------------------------------------------------------------------------|
| Plated Finishes  | chrome, nickel, astonite                                                                                                |
| Living Finishes  | polished brass, brushed brass, aged brass - these finishes                                                              |
| Pressure<br>Hose | will evolve over time developing a characterful patina<br>suitable for low and high pressure installations<br>1.5 metre |