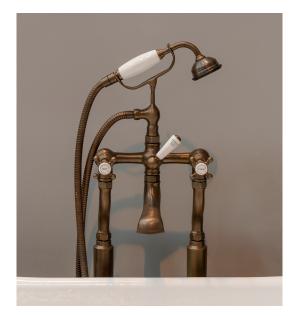

## Astonian Original

floor mounted bath shower mixer

The Astonian Original range of high-quality British traditional brassware is available in an extensive range of finishes including Chrome, Nickel, Astonite, Polished and Brushed Brass and our exclusive living Aged Brass finish. With a choice of crosshead handles or ceramic levers and complete range covering basin, bath and shower fittings all manufactured, plated and polished in the UK. This well designed brassware features raw mechanical shapes with elegant period detailing. Our exclusive Aged Brass finish will create a bold statement and the living finish will evolve over time, adding character to the look.

| Material        | solid brass                                                |
|-----------------|------------------------------------------------------------|
| Plated Finishes | chrome, nickel, astonite                                   |
| Living Finishes | polished brass, brushed brass, aged brass - these finishes |
|                 | will evolve over time developing a characterful patina     |
| Pressure        | suitable for low and high pressure installations           |