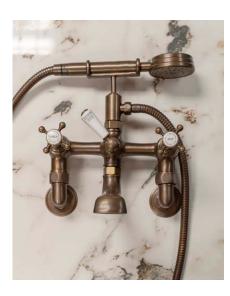

## Astonian Original Flat

wall mounted bath shower mixer

The Astonian Original range of high-quality British traditional brassware is available in an extensive range of finishes including Chrome, Nickel, Astonite, Polished and Brushed Brass and our exclusive living Aged Brass finish. With a choice of crosshead handles or ceramic levers and complete range covering basin, bath and shower fittings all manufactured, plated and polished in the UK. This well designed brassware features raw mechanical shapes with elegant period detailing. Our exclusive Aged Brass finish will create a bold statement and the living finish will evolve over time, adding character to the look.