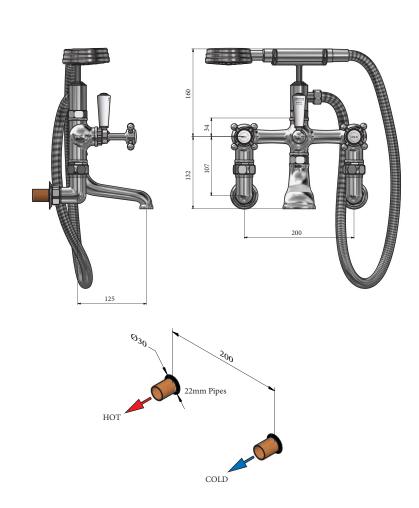

Materialsolid brassPlated Finisheschrome, nickel, astoniteLiving Finishespolished brass, brushed brass, aged brass - these finisheswill evolve over time developing a characterful patinaPressuresuitable for low and high pressure installations