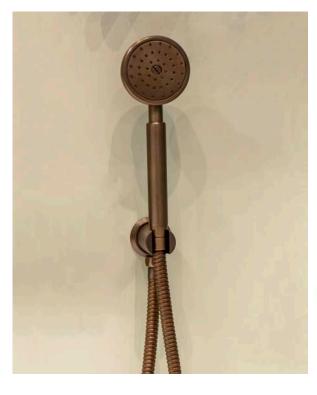

## Astonian Original Flat

handshower kit with handshower, hose, wall outlet & holder

The Astonian Original range of high-quality British traditional brassware is available in an extensive range of finishes including Chrome, Nickel, Astonite, Polished and Brushed Brass and our exclusive living Aged Brass finish. With a choice of crosshead handles or ceramic levers and complete range covering basin, bath and shower fittings all manufactured, plated and polished in the UK. This well designed brassware features raw mechanical shapes with elegant period detailing. Our exclusive Aged Brass finish will create a bold statement and the living finish will evolve over time, adding character to the look.