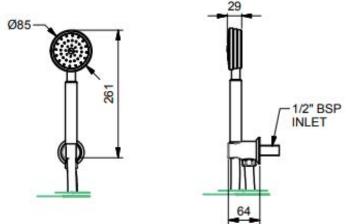

| Material         | solid brass                                                                                                             |
|------------------|-------------------------------------------------------------------------------------------------------------------------|
| Plated Finishes  | chrome, nickel, astonite                                                                                                |
| Living Finishes  | polished brass, brushed brass, aged brass - these finishes                                                              |
| Pressure<br>Hose | will evolve over time developing a characterful patina<br>suitable for low and high pressure installations<br>1.5 metre |