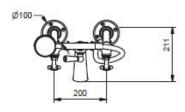

## Astonian Original Flat

floor mounted bath shower mixer

The Astonian Original range of high-quality British traditional brassware is available in an extensive range of finishes including Chrome, Nickel, Astonite, Polished and Brushed Brass and our exclusive living Aged Brass finish. With a choice of crosshead handles or ceramic levers and complete range covering basin, bath and shower fittings all manufactured, plated and polished in the UK. This well designed brassware features raw mechanical shapes with elegant period detailing. Our exclusive Aged Brass finish will create a bold statement and the living finish will evolve over time, adding character to the look.

Material solid brass

Plated Finishes chrome, nickel, astonite

Living Finishes polished brass, brushed brass, aged brass - these finishes

will evolve over time developing a characterful patina

Pressure suitable for low and high pressure installations