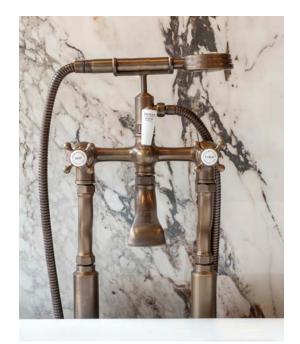

## Astonian Original Flat

floor mounted bath shower mixer

The Astonian Original range of high-quality British traditional brassware is available in an extensive range of finishes including Chrome, Nickel, Astonite, Polished and Brushed Brass and our exclusive living Aged Brass finish. With a choice of crosshead handles or ceramic levers and complete range covering basin, bath and shower fittings all manufactured, plated and polished in the UK. This well designed brassware features raw mechanical shapes with elegant period detailing. Our exclusive Aged Brass finish will create a bold statement and the living finish will evolve over time, adding character to the look.