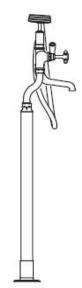

## Astonian Original Flat

floor mounted bath shower mixer

The Astonian Original range of high-quality British traditional brassware is available in an extensive range of finishes including Chrome, Nickel, Astonite, Polished and Brushed Brass and our exclusive living Aged Brass finish. With a choice of crosshead handles or ceramic levers and complete range covering basin, bath and shower fittings all manufactured, plated and polished in the UK. This well designed brassware features raw mechanical shapes with elegant period detailing. Our exclusive Aged Brass finish will create a bold statement and the living finish will evolve over time, adding character to the look.

Material solid brass

Plated Finishes chrome, nickel, astonite

Living Finishes polished brass, brushed brass, aged brass - these finishes

will evolve over time developing a characterful patina

Pressure suitable for low and high pressure installations