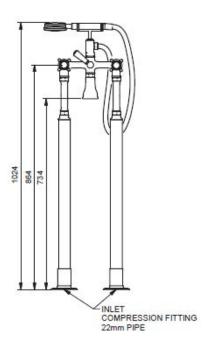

, Polished and Brushed Brass and our exclusive living Aged Brass finish. With a choice of crosshead handles or ceramic levers and complete range covering basin, bath and shower fittings all manufactured, plated and polished in the UK. This well designed brassware features raw mechanical shapes with elegant period detailing. Our exclusive Aged Brass finish will create a bold statement and the living finish will evolve over time, adding character to the look.

Material solid brass

Plated Finishes chrome, nickel, astonite

Living Finishes polished brass, brushed brass, aged brass - these finishes

will evolve over time developing a characterful patina

Pressure suitable for low and high pressure installations





## Flow rates

0.5 bar 30.31L/min 1.0 bar 43.81L/min 3.0 bar 65.00 + L/min