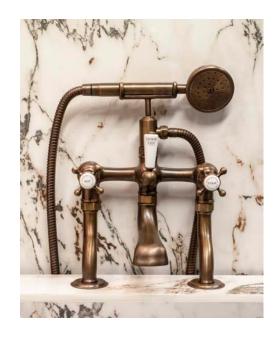

## Astonian Original Flat

deck mounted bath shower mixer

The Astonian Original range of high-quality British traditional brassware is available in an extensive range of finishes including Chrome, Nickel, Astonite, Polished and Brushed Brass and our exclusive living Aged Brass finish. With a choice of crosshead handles or ceramic levers and complete range covering basin, bath and shower fittings all manufactured, plated and polished in the UK. This well designed brassware features raw mechanical shapes with elegant period detailing. Our exclusive Aged Brass finish will create a bold statement and the living finish will evolve over time, adding character to the look.

Material solid brass

Plated Finishes chrome, nickel, astonite

Living Finishes polished brass, brushed brass, aged brass - these finishes

will evolve over time developing a characterful patina

Pressure suitable for low and high pressure installations