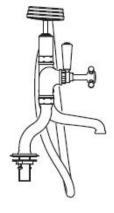

## Astonian Original Flat

deck mounted bath shower mixer

The Astonian Original range of high-quality British traditional brassware is available in an extensive range of finishes including Chrome, Nickel, Astonite, Polished and Brushed Brass and our exclusive living Aged Brass finish. With a choice of crosshead handles or ceramic levers and complete range covering basin, bath and shower fittings all manufactured, plated and polished in the UK. This well designed brassware features raw mechanical shapes with elegant period detailing. Our exclusive Aged Brass finish will create a bold statement and the living finish will evolve over time, adding character to the look.

Material solid brass

Plated Finishes chrome, nickel, astonite

Living Finishes polished brass, brushed brass, aged brass - these finishes

will evolve over time developing a characterful patina

Pressure suitable for low and high pressure installations