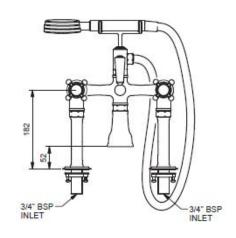

## Astonian Original Flat

deck mounted bath shower mixer

The Astonian Original range of high-quality British traditional brassware is available in an extensive range of finishes including Chrome, Nickel, Astonite, Polished and Brushed Brass and our exclusive living Aged Brass finish. With a choice of crosshead handles or ceramic levers and complete range covering basin, bath and shower fittings all manufactured, plated and polished in the UK. This well designed brassware features raw mechanical shapes with elegant period detailing. Our exclusive Aged Brass finish will create a bold statement and the living finish will evolve over time, adding character to the look.

Material solid brass

Plated Finishes chrome, nickel, astonite

Living Finishes polished brass, brushed brass, aged brass - these finishes

will evolve over time developing a characterful patina

Pressure suitable for low and high pressure installations