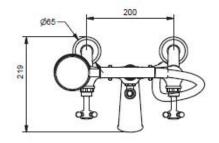

## Astonian Original Flat

deck mounted bath shower mixer

The Astonian Original range of high-quality British traditional brassware is available in an extensive range of finishes including Chrome, Nickel, Astonite, Polished and Brushed Brass and our exclusive living Aged Brass finish. With a choice of crosshead handles or ceramic levers and complete range covering basin, bath and shower fittings all manufactured, plated and polished in the UK. This well designed brassware features raw mechanical shapes with elegant period detailing. Our exclusive Aged Brass finish will create a bold statement and the living finish will evolve over time, adding character to the look.

Material solid brass

Plated Finishes chrome, nickel, astonite

Living Finishes polished brass, brushed brass, aged brass - these finishes

will evolve over time developing a characterful patina

Pressure suitable for low and high pressure installations