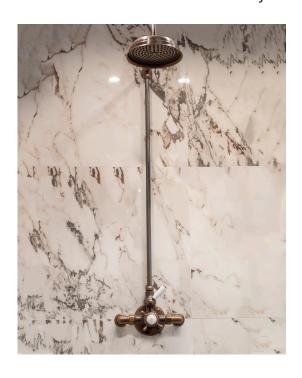

## Astonian Original

exposed thermostatic shower system

The Astonian Original range of high-quality British traditional brassware is available in an extensive range of finishes including Chrome, Nickel, Astonite, Polished and Brushed Brass and our exclusive living Aged Brass finish. With a choice of crosshead handles or ceramic levers and complete range covering basin, bath and shower fittings all manufactured, plated and polished in the UK. This well designed brassware features raw mechanical shapes with elegant period detailing. Our exclusive Aged Brass finish will create a bold statement and the living finish will evolve over time, adding character to the look.

Rose 190mm easyclean