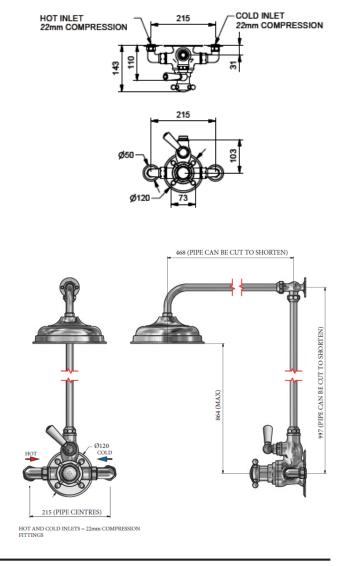

Rose 190mm easyclean

## Flow rates

0.5 bar 11.90L/min 1.0 bar 17.40L/min 3.0 bar 31.20L/min

Max. pressure 5 bar - fit pressure reducing valves above 5 bar