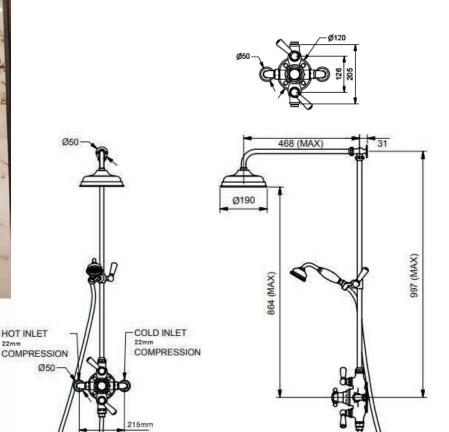

## Astonian Original

> COLD INLET 22mm COMPRESSION

exposed thermostatic dual shower shower system

The Astonian Original range of high-quality British traditional brassware is available in an extensive range of finishes including Chrome, Nickel, Astonite, Polished and Brushed Brass and our exclusive living Aged Brass finish. With a choice of crosshead handles or ceramic levers and complete range covering basin, bath and shower fittings all manufactured, plated and polished in the UK. This well designed brassware features raw mechanical shapes with elegant period detailing. Our exclusive Aged Brass finish will create a bold statement and the living finish will evolve over time, adding character to the look.

Rose 190mm easyclean

Flow rates

0.5 bar 11.90L/min 1.0 bar 17.21L/min 3.0 bar 30.41L/min

Max. pressure 5 bar - fit pressure reducing valves above 5 bar

HOT INLET 22mm COMPRESSION