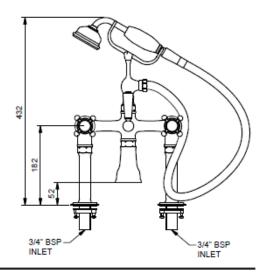

## Astonian Original

deck mounted bath shower mixer

The Astonian Original range of high-quality British traditional brassware is available in an extensive range of finishes including Chrome, Nickel, Astonite, Polished and Brushed Brass and our exclusive living Aged Brass finish. With a choice of crosshead handles or ceramic levers and complete range covering basin, bath and shower fittings all manufactured, plated and polished in the UK. This well designed brassware features raw mechanical shapes with elegant period detailing. Our exclusive Aged Brass finish will create a bold statement and the living finish will evolve over time, adding character to the look.

Material solid brass

Plated Finishes chrome, nickel, astonite

Living Finishes polished brass, brushed brass, aged brass - these finishes

will evolve and tarnish over time developing a patina

Pressure suitable for low and high pressure installations