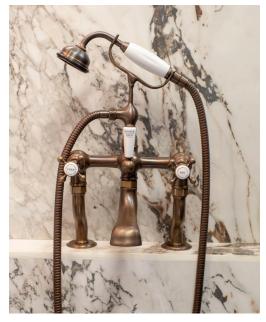

## Astonian Original

deck mounted bath shower mixer

The Astonian Original range of high-quality British traditional brassware is available in an extensive range of finishes including Chrome, Nickel, Astonite, Polished and Brushed Brass and our exclusive living Aged Brass finish. With a choice of crosshead handles or ceramic levers and complete range covering basin, bath and shower fittings all manufactured, plated and polished in the UK. This well designed brassware features raw mechanical shapes with elegant period detailing. Our exclusive Aged Brass finish will create a bold statement and the living finish will evolve over time, adding character to the look.