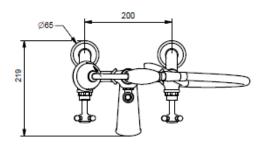

## Astonian Original

deck mounted bath shower mixer

The Astonian Original range of high-quality British traditional brassware is available in an extensive range of finishes including Chrome, Nickel, Astonite, Polished and Brushed Brass and our exclusive living Aged Brass finish. With a choice of crosshead handles or ceramic levers and complete range covering basin, bath and shower fittings all manufactured, plated and polished in the UK. This well designed brassware features raw mechanical shapes with elegant period detailing. Our exclusive Aged Brass finish will create a bold statement and the living finish will evolve over time, adding character to the look.

Material solid brass

Plated Finishes chrome, nickel, astonite

Living Finishes polished brass, brushed brass, aged brass - these finishes

will evolve and tarnish over time developing a patina

Pressure suitable for low and high pressure installations