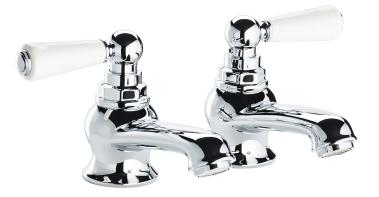

## Astonian Original

china lever basin pillar taps

The Astonian Original range of high-quality British traditional brassware is available in an extensive range of finishes including Chrome, Nickel, Astonite, Polished and Brushed Brass and our exclusive living Aged Brass finish. With a choice of crosshead handles or ceramic levers and complete range covering basin, bath and shower fittings all manufactured, plated and polished in the UK. This well designed brassware features raw mechanical shapes with elegant period detailing. Our exclusive Aged Brass finish will create a bold statement and the living finish will evolve over time, adding character to the look.