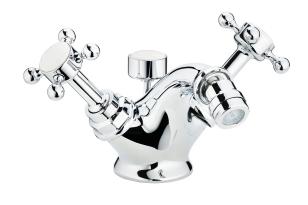

## Astonian Original

1-hole bidet mixer with pop-up waste

The Astonian Original range of high-quality British traditional brassware is available in an extensive range of finishes including Chrome, Nickel, Astonite, Polished and Brushed Brass and our exclusive living Aged Brass finish. With a choice of crosshead handles or ceramic levers and complete range covering basin, bath and shower fittings all manufactured, plated and polished in the UK. This well designed brassware features raw mechanical shapes with elegant period detailing. Our exclusive Aged Brass finish will create a bold statement and the living finish will evolve over time, adding character to the look.

Material solid brass

Plated Finishes chrome, nickel, astonite

Living Finishes polished brass, brushed brass, aged brass - these finishes

will evolve over time developing a characterful patina

Pressure suitable for low and high pressure installations