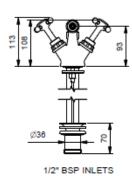

ailable in an extensive range of finishes including Chrome, Nickel, Astonite, Polished and Brushed Brass and our exclusive living Aged Brass finish. With a choice of crosshead handles or ceramic levers and complete range covering basin, bath and shower fittings all manufactured, plated and polished in the UK. This well designed brassware features raw mechanical shapes with elegant period detailing. Our exclusive Aged Brass finish will create a bold statement and the living finish will evolve over time, adding character to the look.

Material solid brass

Plated Finishes chrome, nickel, astonite

Living Finishes polished brass, brushed brass, aged brass - these finishes

will evolve over time developing a characterful patina

Pressure suitable for low and high pressure installations