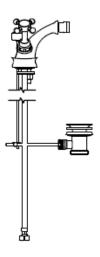

## Astonian Original

1-hole bidet mixer with pop-up waste

The Astonian Original range of high-quality British traditional brassware is available in an extensive range of finishes including Chrome, Nickel, Astonite, Polished and Brushed Brass and our exclusive living Aged Brass finish. With a choice of crosshead handles or ceramic levers and complete range covering basin, bath and shower fittings all manufactured, plated and polished in the UK. This well designed brassware features raw mechanical shapes with elegant period detailing. Our exclusive Aged Brass finish will create a bold statement and the living finish will evolve over time, adding character to the look.

Material solid brass

Plated Finishes chrome, nickel, astonite

Living Finishes polished brass, brushed brass, aged brass - these finishes

will evolve over time developing a characterful patina

Pressure suitable for low and high pressure installations