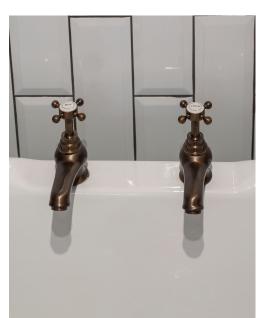

## bath pillar taps

The Astonian Original range of high-quality British traditional brassware is available in an extensive range of finishes including Chrome, Nickel, Astonite, Polished and Brushed Brass and our exclusive living Aged Brass finish. With a choice of crosshead handles or ceramic levers and complete range covering basin, bath and shower fittings all manufactured, plated and polished in the UK. This well designed brassware features raw mechanical shapes with elegant period detailing. Our exclusive Aged Brass finish will create a bold statement and the living finish will evolve over time, adding character to the look.