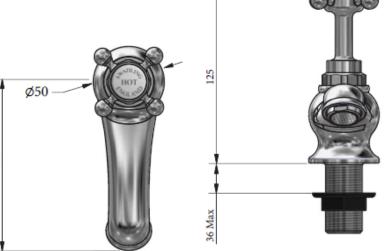

| Material        | solid brass                                                |  |
|-----------------|------------------------------------------------------------|--|
| Plated Finishes | chrome, nickel, astonite                                   |  |
| Living Finishes | polished brass, brushed brass, aged brass - these finishes |  |
|                 | will evolve over time developing a characterful patina     |  |
| Pressure        | suitable for low and high pressure installations           |  |