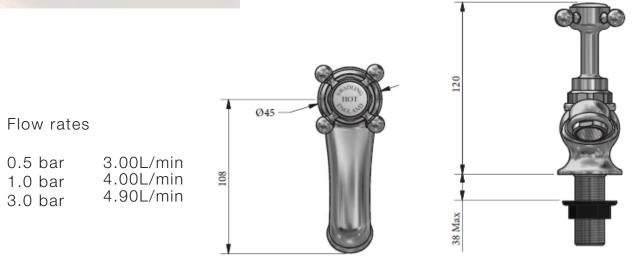

| Material        | solid brass                                                |
|-----------------|------------------------------------------------------------|
| Plated Finishes | chrome, nickel, astonite                                   |
| Living Finishes | polished brass, brushed brass, aged brass - these finishes |
|                 | will evolve over time developing a characterful patina     |
| Pressure        | suitable for low and high pressure installations           |