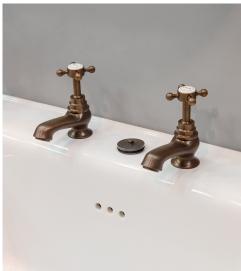

## Astonian Original

basin pillar taps

The Astonian Original range of high-quality British traditional brassware is available in an extensive range of finishes including Chrome, Nickel, Astonite, Polished and Brushed Brass and our exclusive living Aged Brass finish. With a choice of crosshead handles or ceramic levers and complete range covering basin, bath and shower fittings all manufactured, plated and polished in the UK. This well designed brassware features raw mechanical shapes with elegant period detailing. Our exclusive Aged Brass finish will create a bold statement and the living finish will evolve over time, adding character to the look.