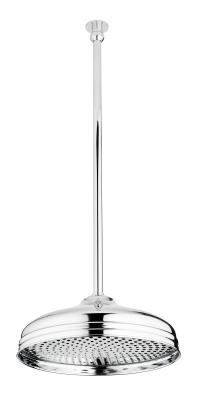

## Astonian Original

\$10,723 \$2,000 \$7,714\$

300mm rose & adjustable drop tube

The Astonian Original range of high-quality British traditional brassware is available in an extensive range of finishes including Chrome, Nickel, Astonite, Polished and Brushed Brass and our exclusive living Aged Brass finish. With a choice of crosshead handles or ceramic levers and complete range covering basin, bath and shower fittings all manufactured, plated and polished in the UK. This well designed brassware features raw mechanical shapes with elegant period detailing. Our exclusive Aged Brass finish will create a bold statement and the living finish will evolve over time, adding character to the look.

Rose 300mm

Drop tube Max. 679mm drop