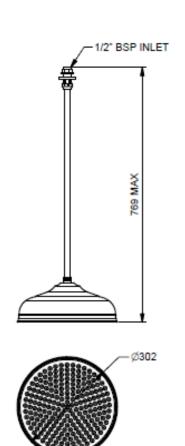

nishes including Chrome, Nickel, Astonite, Polished and Brushed Brass and our exclusive living Aged Brass finish. With a choice of crosshead handles or ceramic levers and complete range covering basin, bath and shower fittings all manufactured, plated and polished in the UK. This well designed brassware features raw mechanical shapes with elegant period detailing. Our exclusive Aged Brass finish will create a bold statement and the living finish will evolve over time, adding character to the look.

Material solid brass

Plated Finishes chrome, nickel, astonite

Living Finishes polished brass, brushed brass, aged brass - these finishes

will evolve over time developing a characterful patina

Pressure suitable for low and high pressure installations

Rose 300mm

Drop tube Max. 679mm drop