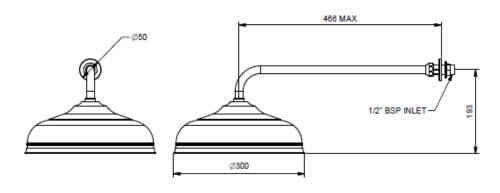

nishes including Chrome, Nickel, Astonite, Polished and Brushed Brass and our exclusive living Aged Brass finish. With a choice of crosshead handles or ceramic levers and complete range covering basin, bath and shower fittings all manufactured, plated and polished in the UK. This well designed brassware features raw mechanical shapes with elegant period detailing. Our exclusive Aged Brass finish will create a bold statement and the living finish will evolve over time, adding character to the look.

Material solid brass

Plated Finishes chrome, nickel, astonite

Living Finishes polished brass, brushed brass, aged brass - these finishes

will evolve over time developing a characterful patina

Pressure suitable for low and high pressure installations

Rose 300mm

Arm Max. 466mm projection