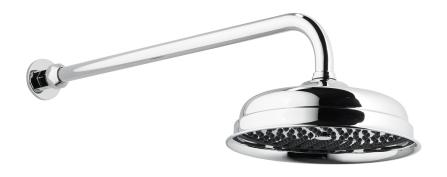

## Astonian Original

\$10,723 \$7,7145

300mm rose & adjustable shower arm

The Astonian Original range of high-quality British traditional brassware is available in an extensive range of finishes including Chrome, Nickel, Astonite, Polished and Brushed Brass and our exclusive living Aged Brass finish. With a choice of crosshead handles or ceramic levers and complete range covering basin, bath and shower fittings all manufactured, plated and polished in the UK. This well designed brassware features raw mechanical shapes with elegant period detailing. Our exclusive Aged Brass finish will create a bold statement and the living finish will evolve over time, adding character to the look.

Rose 300mm

Arm Max. 466mm projection