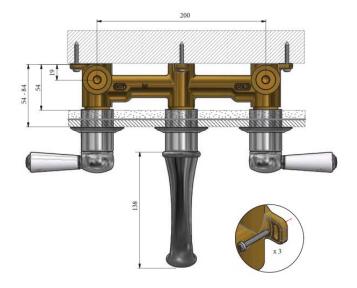

Material solid brass

Plated Finishes chrome, nickel, astonite

Living Finishes polished brass, brushed brass, aged brass - these finishes

will evolve over time developing a characterful patina

Pressure suitable for low and high pressure installations