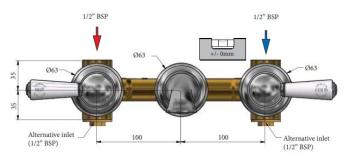

Material solid brass

Plated Finishes chrome, nickel, astonite

Living Finishes polished brass, brushed brass, aged brass - these finishes

will evolve over time developing a characterful patina

Pressure suitable for low and high pressure installations