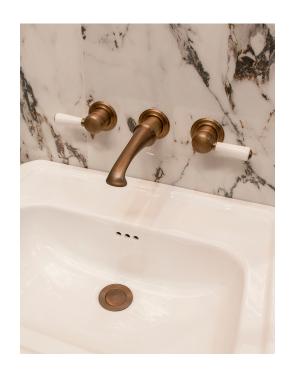

## Astonian Original

3-hole wall mounted china lever basin mixer

The Astonian Original range of high-quality British traditional brassware is available in an extensive range of finishes including Chrome, Nickel, Astonite, Polished and Brushed Brass and our exclusive living Aged Brass finish. With a choice of crosshead handles or ceramic levers and complete range covering basin, bath and shower fittings all manufactured, plated and polished in the UK. This well designed brassware features raw mechanical shapes with elegant period detailing. Our exclusive Aged Brass finish will create a bold statement and the living finish will evolve over time, adding character to the look.

Material solid brass

Plated Finishes chrome, nickel, astonite

Living Finishes polished brass, brushed brass, aged brass - these finishes

will evolve over time developing a characterful patina

Pressure suitable for low and high pressure installations