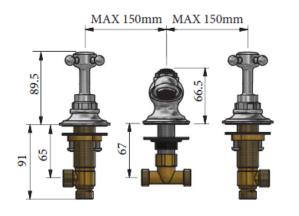

Material solid brass

Plated Finishes chrome, nickel, astonite

Living Finishes polished brass, brushed brass, aged brass - these finishes

will evolve over time developing a characterful patina

Pressure suitable for low and high pressure installations

## Flow rates

0.5 bar 3.00L/min 1.0 bar 4.00L/min 3.0 bar 4.90L/min