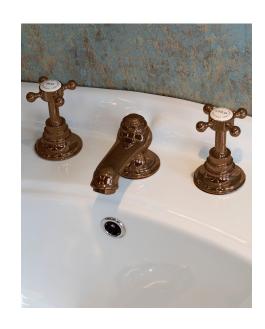

## 3-hole basin mixer

The Astonian Original range of high-quality British traditional brassware is available in an extensive range of finishes including Chrome, Nickel, Astonite, Polished and Brushed Brass and our exclusive living Aged Brass finish. With a choice of crosshead handles or ceramic levers and complete range covering basin, bath and shower fittings all manufactured, plated and polished in the UK. This well designed brassware features raw mechanical shapes with elegant period detailing. Our exclusive Aged Brass finish will create a bold statement and the living finish will evolve over time, adding character to the look.

Material solid brass

Plated Finishes chrome, nickel, astonite

Living Finishes polished brass, brushed brass, aged brass - these finishes

will evolve over time developing a characterful patina

Pressure suitable for low and high pressure installations