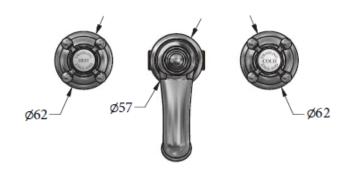

## 3-hole basin mixer

The Astonian Original range of high-quality British traditional brassware is available in an extensive range of finishes including Chrome, Nickel, Astonite, Polished and Brushed Brass and our exclusive living Aged Brass finish. With a choice of crosshead handles or ceramic levers and complete range covering basin, bath and shower fittings all manufactured, plated and polished in the UK. This well designed brassware features raw mechanical shapes with elegant period detailing. Our exclusive Aged Brass finish will create a bold statement and the living finish will evolve over time, adding character to the look.

Material solid brass

Plated Finishes chrome, nickel, astonite

Living Finishes polished brass, brushed brass, aged brass - these finishes

will evolve over time developing a characterful patina

Pressure suitable for low and high pressure installations