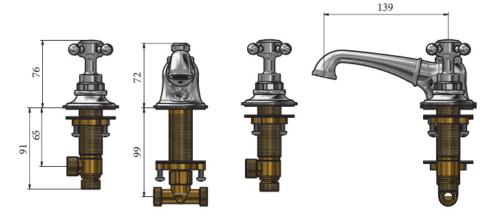

## 3-hole basin mixer

The Astonian Original range of high-quality British traditional brassware is available in an extensive range of finishes including Chrome, Nickel, Astonite, Polished and Brushed Brass and our exclusive living Aged Brass finish. With a choice of crosshead handles or ceramic levers and complete range covering basin, bath and shower fittings all manufactured, plated and polished in the UK. This well designed brassware features raw mechanical shapes with elegant period detailing. Our exclusive Aged Brass finish will create a bold statement and the living finish will evolve over time, adding character to the look.

Material solid brass

Plated Finishes chrome, nickel, astonite

Living Finishes polished brass, brushed brass, aged brass - these finishes

will evolve over time developing a characterful patina

Pressure suitable for low and high pressure installations