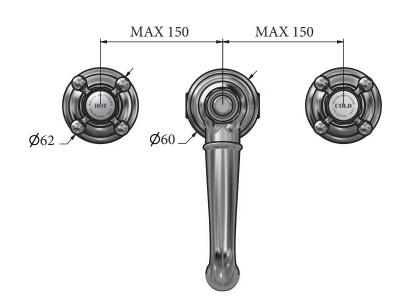

## 3-hole basin mixer

The Astonian Original range of high-quality British traditional brassware is available in an extensive range of finishes including Chrome, Nickel, Astonite, Polished and Brushed Brass and our exclusive living Aged Brass finish. With a choice of crosshead handles or ceramic levers and complete range covering basin, bath and shower fittings all manufactured, plated and polished in the UK. This well designed brassware features raw mechanical shapes with elegant period detailing. Our exclusive Aged Brass finish will create a bold statement and the living finish will evolve over time, adding character to the look.