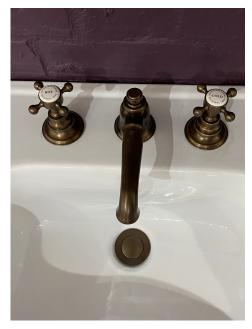

## 3-hole basin mixer

The Astonian Original range of high-quality British traditional brassware is available in an extensive range of finishes including Chrome, Nickel, Astonite, Polished and Brushed Brass and our exclusive living Aged Brass finish. With a choice of crosshead handles or ceramic levers and complete range covering basin, bath and shower fittings all manufactured, plated and polished in the UK. This well designed brassware features raw mechanical shapes with elegant period detailing. Our exclusive Aged Brass finish will create a bold statement and the living finish will evolve over time, adding character to the look.