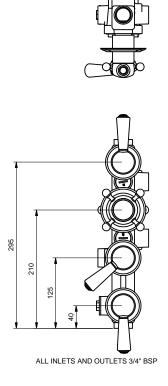

Material solid brass

Plated Finishes chrome, nickel, astonite

Living Finishes polished brass, brushed brass, aged brass - these finishes

will evolve over time developing a characterful patina

Pressure suitable for low and high pressure installations