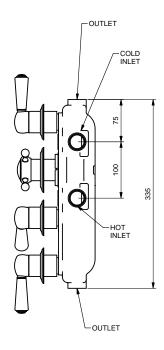

Material solid brass

Plated Finishes chrome, nickel, astonite

Living Finishes polished brass, brushed brass, aged brass - these finishes

will evolve over time developing a characterful patina

Pressure suitable for low and high pressure installations