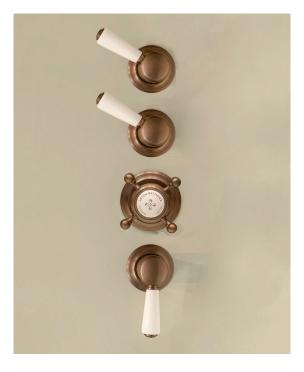

## Astonian Original

STOP BY THE

2938 concealed triple shower valve with round flanges

The Astonian Original range of high-quality British traditional brassware is available in an extensive range of finishes including Chrome, Nickel, Astonite, Polished and Brushed Brass and our exclusive living Aged Brass finish. With a choice of crosshead handles or ceramic levers and complete range covering basin, bath and shower fittings all manufactured, plated and polished in the UK. This well designed brassware features raw mechanical shapes with elegant period detailing. Our exclusive Aged Brass finish will create a bold statement and the living finish will evolve over time, adding character to the look.

Triple outlet cross top controls temperature, china levers independently

control on/off of three outlets