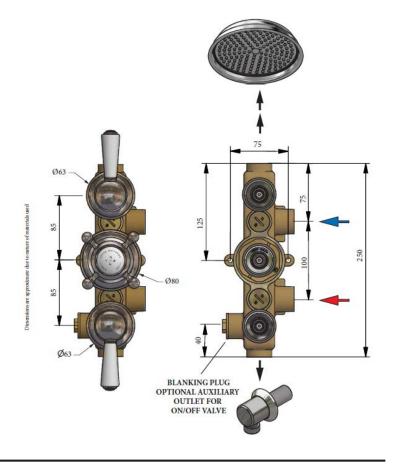

Dual outlet cross top controls temperature, china levers independently

control on/off of two outlets

## Flow rates

0.5 bar 14.90L/min 1.0 bar 21.24L/min 3.0 bar 37.65L/min

Max. pressure 5 bar - fit pressure reducing valves above 5 bar