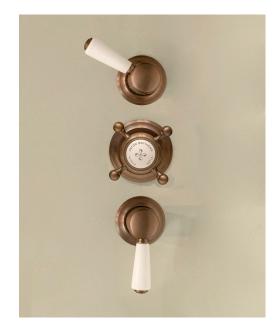

## Astonian Original

2928 concealed dual shower valve with round flanges

The Astonian Original range of high-quality British traditional brassware is available in an extensive range of finishes including Chrome, Nickel, Astonite, Polished and Brushed Brass and our exclusive living Aged Brass finish. With a choice of crosshead handles or ceramic levers and complete range covering basin, bath and shower fittings all manufactured, plated and polished in the UK. This well designed brassware features raw mechanical shapes with elegant period detailing. Our exclusive Aged Brass finish will create a bold statement and the living finish will evolve over time, adding character to the look.

Dual outlet cross top controls temperature, china levers independently

control on/off of two outlets