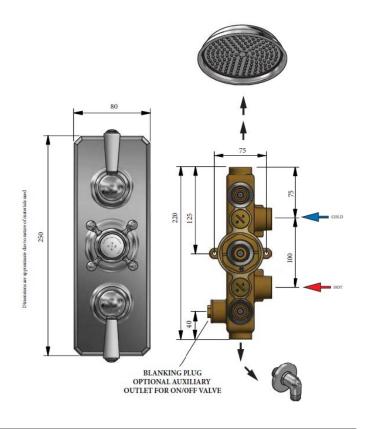

Dual outlet cross top controls temperature, china levers independently

control on/off of two outlets

## Flow rates

0.5 bar 14.90L/min 1.0 bar 21.24L/min 3.0 bar 37.65L/min

Max. pressure 5 bar - fit pressure reducing valves above 5 bar