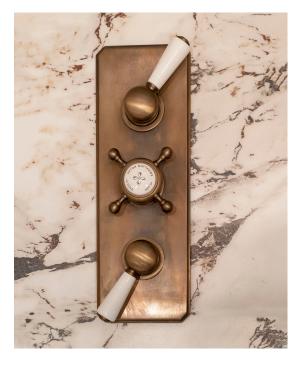

## Astonian Original

2922 concealed dual shower valve

The Astonian Original range of high-quality British traditional brassware is available in an extensive range of finishes including Chrome, Nickel, Astonite, Polished and Brushed Brass and our exclusive living Aged Brass finish. With a choice of crosshead handles or ceramic levers and complete range covering basin, bath and shower fittings all manufactured, plated and polished in the UK. This well designed brassware features raw mechanical shapes with elegant period detailing. Our exclusive Aged Brass finish will create a bold statement and the living finish will evolve over time, adding character to the look.

Dual outlet cross top controls temperature, china levers independently

control on/off of two outlets