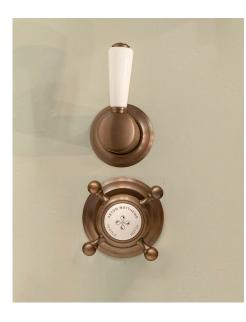

## Astonian Original

2918 concealed shower valve

The Astonian Original range of high-quality British traditional brassware is available in an extensive range of finishes including Chrome, Nickel, Astonite, Polished and Brushed Brass and our exclusive living Aged Brass finish. With a choice of crosshead handles or ceramic levers and complete range covering basin, bath and shower fittings all manufactured, plated and polished in the UK. This well designed brassware features raw mechanical shapes with elegant period detailing. Our exclusive Aged Brass finish will create a bold statement and the living finish will evolve over time, adding character to the look.

| Material        | solid brass                                                 |
|-----------------|-------------------------------------------------------------|
| Plated Finishes | chrome, nickel, astonite                                    |
| Living Finishes | polished brass, brushed brass, aged brass - these finishes  |
|                 | will evolve over time developing a characterful patina      |
| Pressure        | suitable for low and high pressure installations            |
| Single outlet   | china lever controls on/off, cross top controls temperature |