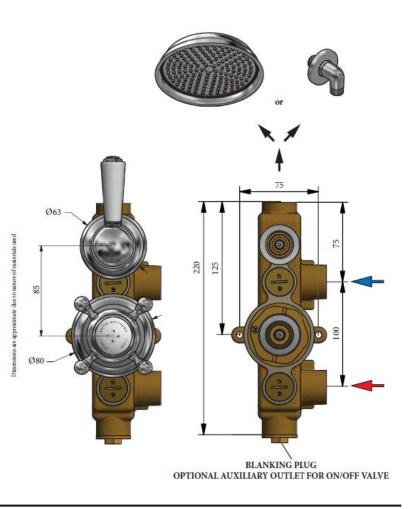

## Astonian Original

2918 concealed shower valve

The Astonian Original range of high-quality British traditional brassware is available in an extensive range of finishes including Chrome, Nickel, Astonite, Polished and Brushed Brass and our exclusive living Aged Brass finish. With a choice of crosshead handles or ceramic levers and complete range covering basin, bath and shower fittings all manufactured, plated and polished in the UK. This well designed brassware features raw mechanical shapes with elegant period detailing. Our exclusive Aged Brass finish will create a bold statement and the living finish will evolve over time, adding character to the look.

| Material        | solid brass                                                 |
|-----------------|-------------------------------------------------------------|
| Plated Finishes | chrome, nickel, astonite                                    |
| Living Finishes | polished brass, brushed brass, aged brass - these finishes  |
|                 | will evolve over time developing a characterful patina      |
| Pressure        | suitable for low and high pressure installations            |
| Single outlet   | china lever controls on/off, cross top controls temperature |

Flow rates

| 0.5 bar | 14.90L/min |
|---------|------------|
| 1.0 bar | 21.24L/min |
| 3.0 bar | 37.65L/min |

Max. pressure 5 bar - fit pressure reducing valves above 5 bar

AstonMatthews For contact information and branch addresses please visit www.astonmatthews.co.uk