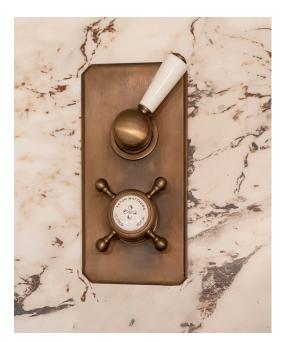

## Astonian Original

2912 concealed shower valve

The Astonian Original range of high-quality British traditional brassware is available in an extensive range of finishes including Chrome, Nickel, Astonite, Polished and Brushed Brass and our exclusive living Aged Brass finish. With a choice of crosshead handles or ceramic levers and complete range covering basin, bath and shower fittings all manufactured, plated and polished in the UK. This well designed brassware features raw mechanical shapes with elegant period detailing. Our exclusive Aged Brass finish will create a bold statement and the living finish will evolve over time, adding character to the look.

| Material                  | solid brass                                                                                                                                                               |
|---------------------------|---------------------------------------------------------------------------------------------------------------------------------------------------------------------------|
| Plated Finishes           | chrome, nickel, astonite                                                                                                                                                  |
| Living Finishes           | polished brass, brushed brass, aged brass - these finishes                                                                                                                |
| Pressure<br>Single outlet | will evolve over time developing a characterful patina<br>suitable for low and high pressure installations<br>china lever controls on/off, cross top controls temperature |