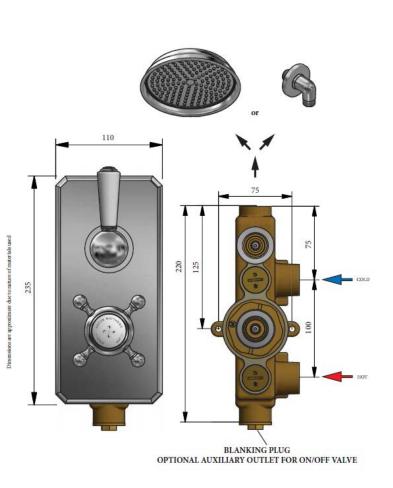

## Astonian Original

2912 concealed shower valve

The Astonian Original range of high-quality British traditional brassware is available in an extensive range of finishes including Chrome, Nickel, Astonite, Polished and Brushed Brass and our exclusive living Aged Brass finish. With a choice of crosshead handles or ceramic levers and complete range covering basin, bath and shower fittings all manufactured, plated and polished in the UK. This well designed brassware features raw mechanical shapes with elegant period detailing. Our exclusive Aged Brass finish will create a bold statement and the living finish will evolve over time, adding character to the look.

| Material                  | solid brass                                                                                                                                                               |
|---------------------------|---------------------------------------------------------------------------------------------------------------------------------------------------------------------------|
| Plated Finishes           | chrome, nickel, astonite                                                                                                                                                  |
| Living Finishes           | polished brass, brushed brass, aged brass - these finishes                                                                                                                |
| Pressure<br>Single outlet | will evolve over time developing a characterful patina<br>suitable for low and high pressure installations<br>china lever controls on/off, cross top controls temperature |

## Flow rates

| 0.5 bar | 14.90L/min |
|---------|------------|
| 1.0 bar | 21.24L/min |
| 3.0 bar | 37.65L/min |

Max. pressure 5 bar - fit pressure reducing valves above 5 bar

AstonMatthews For contact information and branch addresses please visit www.astonmatthews.co.uk