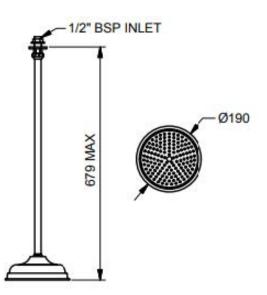

| Material                      | solid brass                                                                                                                                      |
|-------------------------------|--------------------------------------------------------------------------------------------------------------------------------------------------|
| Plated Finishes               | chrome, nickel, astonite                                                                                                                         |
| Living Finishes               | polished brass, brushed brass, aged brass - these finishes                                                                                       |
| Pressure<br>Rose<br>Drop tube | will evolve over time developing a characterful patina<br>suitable for low and high pressure installations<br>190mm easyclean<br>Max. 679mm drop |