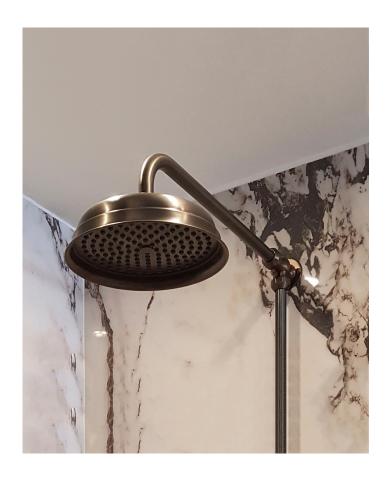

## Astonian Original

190mm easyclean rose & adjustable shower arm

The Astonian Original range of high-quality British traditional brassware is available in an extensive range of finishes including Chrome, Nickel, Astonite, Polished and Brushed Brass and our exclusive living Aged Brass finish. With a choice of crosshead handles or ceramic levers and complete range covering basin, bath and shower fittings all manufactured, plated and polished in the UK. This well designed brassware features raw mechanical shapes with elegant period detailing. Our exclusive Aged Brass finish will create a bold statement and the living finish will evolve over time, adding character to the look.

Rose 190mm easyclean

Arm Max. 466mm projection