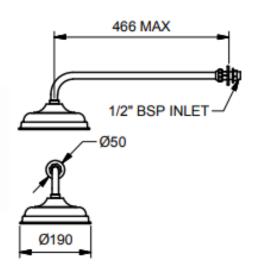

luding Chrome, Nickel, Astonite, Polished and Brushed Brass and our exclusive living Aged Brass finish. With a choice of crosshead handles or ceramic levers and complete range covering basin, bath and shower fittings all manufactured, plated and polished in the UK. This well designed brassware features raw mechanical shapes with elegant period detailing. Our exclusive Aged Brass finish will create a bold statement and the living finish will evolve over time, adding character to the look.

Material solid brass

Plated Finishes chrome, nickel, astonite

Living Finishes polished brass, brushed brass, aged brass - these finishes

will evolve over time developing a characterful patina

Pressure suitable for low and high pressure installations

Rose 190mm easyclean

Arm Max. 466mm projection