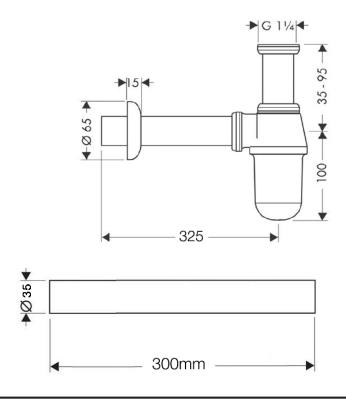

## Astonian Original

1.25" bottle trap with 300mm extension

The Astonian Original range of high-quality British traditional brassware is available in an extensive range of finishes including Chrome, Nickel, Astonite, Polished and Brushed Brass and our exclusive living Aged Brass finish. With a choice of crosshead handles or ceramic levers and complete range covering basin, bath and shower fittings all manufactured, plated and polished in the UK. This well designed brassware features raw mechanical shapes with elegant period detailing. Our exclusive Aged Brass finish will create a bold statement and the living finish will evolve over time, adding character to the look.