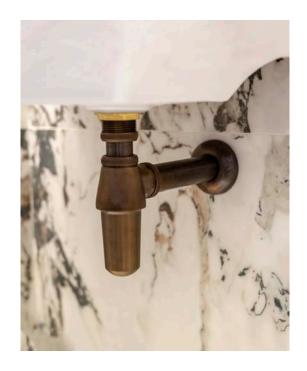

## Astonian Original

1.25" bottle trap with 300mm extension

The Astonian Original range of high-quality British traditional brassware is available in an extensive range of finishes including Chrome, Nickel, Astonite, Polished and Brushed Brass and our exclusive living Aged Brass finish. With a choice of crosshead handles or ceramic levers and complete range covering basin, bath and shower fittings all manufactured, plated and polished in the UK. This well designed brassware features raw mechanical shapes with elegant period detailing. Our exclusive Aged Brass finish will create a bold statement and the living finish will evolve over time, adding character to the look.