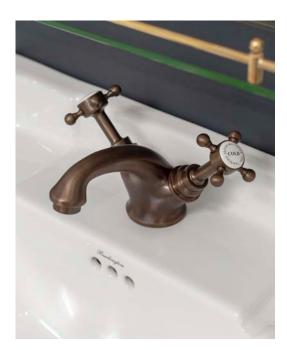

## Astonian Original

1-hole basin mixer

The Astonian Original range of high-guality British traditional brassware is available in an extensive range of finishes including Chrome, Nickel, Astonite, Polished and Brushed Brass and our exclusive living Aged Brass finish. With a choice of crosshead handles or ceramic levers and complete range covering basin, bath and shower fittings all manufactured, plated and polished in the UK. This well designed brassware features raw mechanical shapes with elegant period detailing. Our exclusive Aged Brass finish will create a bold statement and the living finish will evolve over time, adding character to the look.

Material solid brass Plated Finishes chrome, nickel, astonite Living Finishes polished brass, brushed brass, aged brass - these finishes will evolve over time developing a characterful patina suitable for low and high pressure installations