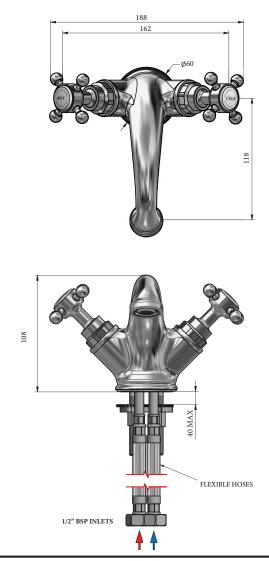

## Astonian Original

1-hole basin mixer

The Astonian Original range of high-guality British traditional brassware is available in an extensive range of finishes including Chrome, Nickel, Astonite, Polished and Brushed Brass and our exclusive living Aged Brass finish. With a choice of crosshead handles or ceramic levers and complete range covering basin, bath and shower fittings all manufactured, plated and polished in the UK. This well designed brassware features raw mechanical shapes with elegant period detailing. Our exclusive Aged Brass finish will create a bold statement and the living finish will evolve over time, adding character to the look.

Material solid brass Plated Finishes chrome, nickel, astonite Living Finishes polished brass, brushed brass, aged brass - these finishes will evolve over time developing a characterful patina suitable for low and high pressure installations