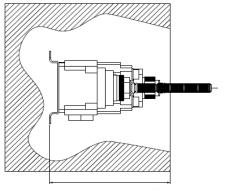

Materialstainless steel / solid brass internalsFinishbrushed stainless steelMin. pressure1 bar

MIN. 94MM/MÁX. 113MM