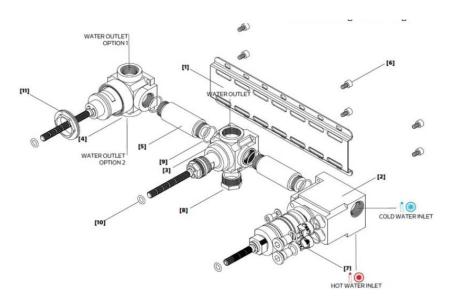

## 1. Fixing Plate

- 2. Thermostatic Valve
- 3. Shut Off Valve
- 4. 2 Exit Diverter Valve
- 5. Connecting Joint
- 6. Fixings Screws
- 7. Check Valves
- 8. 1/2" Brass Cap
- 9. Rubber O Ring
- 10. Connecting Joint O Ring