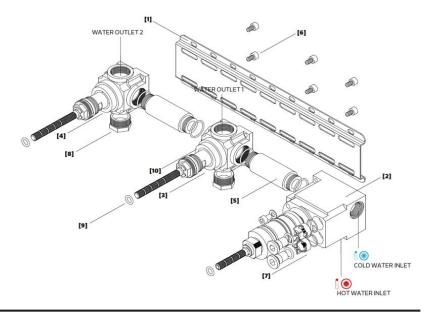

## TECHNICAL DATA

- 1. Fixing Plate
- Thermostatic Valve
- 3. Shut Off Valve
- 4. Shut Off Valve
- Connecting Joint
- Fixings Screws
  Check Valves
- 8. ½" Brass Cap
- 9. Rubber O Ring
- 10. Connecting Joint O Ring