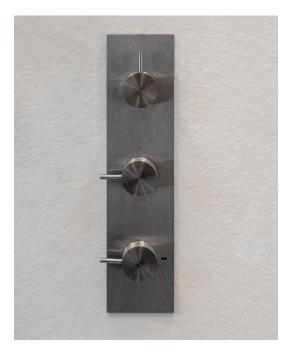

## dual outlet concealed thermo shower valve

The sleek design of our Evolution range offers a modern industrial style, manufactured from stainless steel and brushed for a contemporary finish. Dual outlet valve for independent supply to both overhead shower and handshower or slide rail kit.

Material stainless steel/solid brass internals

Finish brushed stainless steel

Min. pressure 1bar