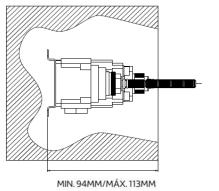

## Astonian Evolution



## dual outlet concealed thermo shower valve

The sleek design of our Evolution range offers a modern industrial style, manufactured from stainless steel and brushed for a contemporary finish. Dual outlet valve for independent supply to both overhead shower and handshower or slide rail kit.

Material stainless steel/solid brass internals

Finish brushed stainless steel

Min. pressure 1bar





## TECHNICAL DATA

- 1. Fixing Plate
- Thermostatic Valve
- 3. Shut Off Valve
- 4. Shut Off Valve
- Connecting Joint
- Fixings Screws
  Check Valves
- 8. ½" Brass Cap
- 9. Rubber O Ring
- 10. Connecting Joint O Ring