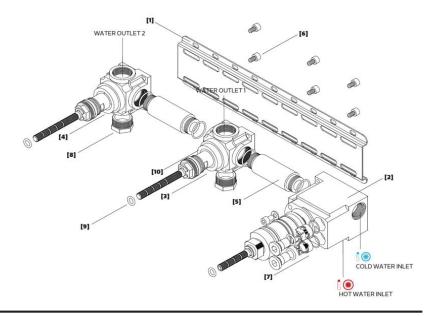

## TECHNICAL DATA

- Fixing Plate
- Thermostatic Valve
- 3. Shut Off Valve
- 4. Shut Off Valve
- 5. Connecting Joint
- Fixings Screws
  Check Valves
- 8. ½" Brass Cap
- 9. Rubber O Ring
- 10. Connecting Joint O Ring