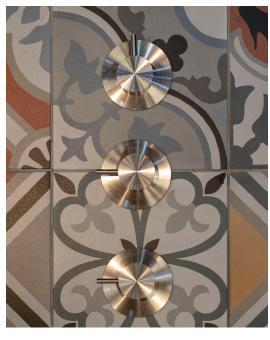

## Astonian Evolution

## dual outlet concealed thermo shower valve round flanges

The sleek design of our Evolution range offers a modern industrial style, manufactured from stainless steel and brushed for a contemporary finish. Dual outlet valve for independent supply to both overhead shower and handshower or slide rail kit.

Material stainless steel/solid brass internals

Finish brushed stainless steel

Min. pressure 1bar

MIN. 94MM/MÁX. 113MM